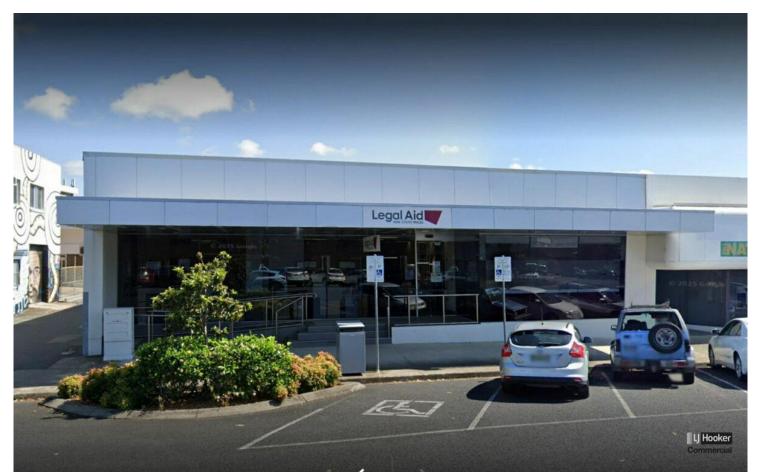

## **Coffs Harbour, 41-43 Little Street** PRIME CBD GROUND FLOOR OFFICE PREMISES — 480m2

This modern single storey office building was purpose built for its occupant NSW Legal Aid in 2007. As they have outgrown the building it will be coming available.

The building is a generous 480m2 and provides disabled access with a fantastic wide street frontage and excellent natural light.

With Automatic doors, the office is fully air conditioned, carpeted and alarmed. Comprising a good mix of open plan and partitioned offices throughout, including a generous reception area, conference room and ceiling height of 2.7 meters