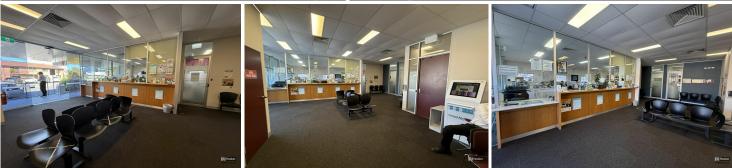

The building is a generous 480m2 and provides disabled access with a fantastic wide street frontage and excellent natural light.

With Automatic doors, the office is fully air conditioned, carpeted and alarmed. Comprising a good mix of open plan and partitioned offices throughout, including a generous reception area, conference room and ceiling height of 2.7 meters

Disabled toilets including separate Mens and Ladies with one even having a shower. Secured undercover parking is accessed from Park Lane for over 8 cars.

For Lease \$184,000 + Outgoings + GST

Building Area 480sqm