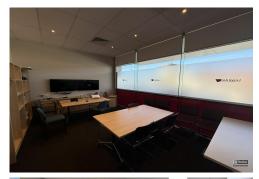

The building is a generous 480m2 and provides disabled access with a fantastic wide street frontage and excellent natural light.

With Automatic doors, the office is fully air conditioned, carpeted and alarmed. Comprising a good mix of open plan and partitioned offices throughout, including a generous reception area, conference room and ceiling height of 2.7 meters