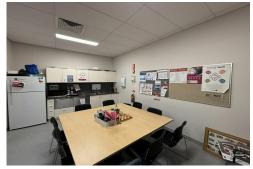

The building is a generous 480m2 and provides disabled access with a fantastic wide street frontage and excellent natural light.

With Automatic doors, the office is fully air conditioned, carpeted and alarmed. Comprising a good mix of open plan and partitioned offices throughout, including a generous reception area, conference room and ceiling height of 2.7 meters

This fantastic property enjoys the following features:

- Prime CBD location
- disabled Access
- Modern High-Quality building
- Full Fitout
- Secure Parking

The annual rental of \$184,000 + outgoings + gst equates to \$383/m2 or \$15,333 per month + outgoings