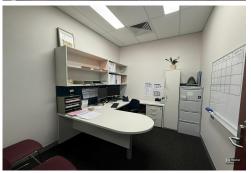

The building is a generous 480m2 and provides disabled access with a fantastic wide street frontage and excellent natural light.

With Automatic doors, the office is fully air conditioned, carpeted and alarmed. Comprising a good mix of open plan and partitioned offices throughout, including a generous reception area, conference room and ceiling height of 2.7 meters

This fantastic property enjoys the following features:

- Prime CBD location
- disabled Access
- Modern High-Quality building
- Full Fitout
- Secure Parking

The annual rental of \$184,000 + outgoings + gst equates to \$383/m2 or \$15,333 per month + outgoings