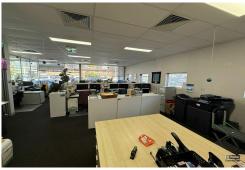

The building is a generous 480m2 and provides disabled access with a fantastic wide street frontage and excellent natural light.

With Automatic doors, the office is fully air conditioned, carpeted and alarmed. Comprising a good mix of open plan and partitioned offices throughout, including a generous reception area, conference room and ceiling height of 2.7 meters

This fantastic property enjoys the following features:

- Prime CBD location
- disabled Access
- Modern High-Quality building
- Full Fitout
- Secure Parking

The annual rental of \$184,000 + outgoings + gst equates to \$383/m2 or \$15,333 per month + outgoings