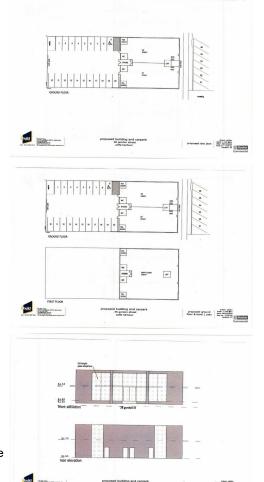

## Coffs Harbour, 36 Gordon Street

New CBD Office Building - 900 m2 Approx

A new double storey office building will be constructed upon this prime commercial site. The proposed building will be built to a high standard to satisfy all corporate and federal government lessee requirements.

Occupying a site area of 1,012m2 a 2 storey office building of 900 m2 NLA will provide excellent quality accommodation with feature landscaping and secured under cover onsite car parking.

Architectural features include impressive glazed facade incorporating prominent lessee's signage, feature entrance, automatic glazed entrance doors, minimum 2.7m office ceiling height, maximized energy efficient design concepts, open plan and partitioned layout with excellent natural light and landscaped garden outlook, with secure on site car parking accessed via the rear lane.

- The most modern office building in Coffs Harbour CBD
- Single storey no need to catch a lift
- 20 onsite car parks
- A highly pleasant working environment
- Extra high ceilings
- Great natural light
- Brilliant CBD location
- Disabled access

For all further details including available lease terms and conditions, leasing incentives, leasing packages, building plans etc. please contact one of LJ Hooker Commercial's Office Leasing Specialists today: