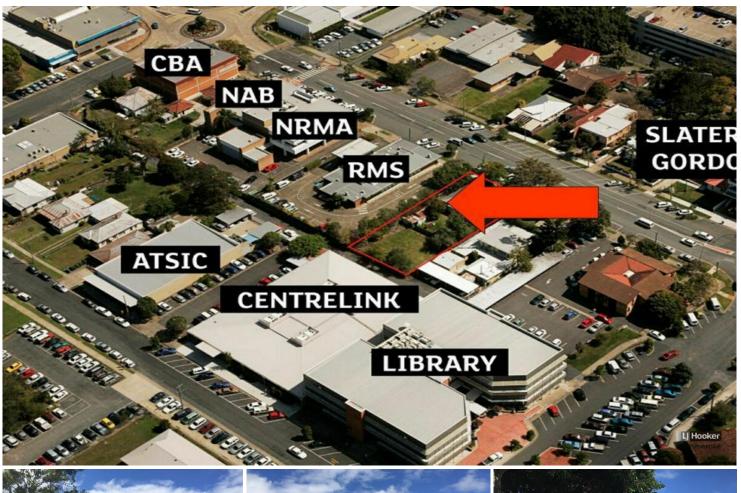

This property occupies a prime commercial location within the favourable eastern office precinct of Coffs Harbour's burgeoning CBD, adjacent to the RMS, NRMA, NAB, CBA,

LJ Hooker Commercial

For Lease \$425/m2pa +GST

**Building Area** 900sqm

Contact Deb Grimley 0434 301 550 dgrimley@ljhcoffs.com

Coffs Harbour (02) 6651 6711

ANZ, close to the Coffs Harbour Pool and conveniently located to Coffs Harbour City Council Chambers.

The fully refurbished Coffs Central and six level council car park and busy Harbour Drive, Coffs Harbour's prime retail strip, are close by.

To be known as 36 On Gordon, this fantastic opportunity will provide the following attributes for your business or your employer: