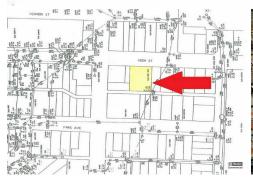

It enjoys prominent frontage to Harbour Drive, Coffs Harbour's prime retail trading strip.

Surrounding developments include Coffs Central shopping complex, ANZ Bank, established prime retail and office buildings including new buildings for a freestanding Coles Supermarket of some 5,000m2 and a three storey office building accommodating Westpac Banking Corporation.

Coffs Harbour (02) 6651 6711 tourism precinct is some 2 kilometres east along Harbour Drive.

The CBD is well serviced by public bus transport, and numerous council car parking centres are provided.

The site has a street frontage of some 21 metres, a rear lane frontage of same, with an approximate total site area of 1,010m2.