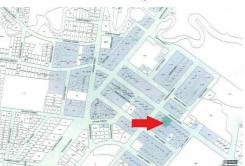

It enjoys prominent frontage to Harbour Drive, Coffs Harbour's prime retail trading strip.

Surrounding developments include Coffs Central shopping complex, ANZ Bank, established prime retail and office buildings including new buildings for a freestanding Coles Supermarket of some 5,000m2 and a three storey office building accommodating Westpac Banking Corporation.

Coffs Harbour (02) 6651 6711 tourism precinct is some 2 kilometres east along Harbour Drive.

The CBD is well serviced by public bus transport, and numerous council car parking centres are provided.

The site has a street frontage of some 21 metres, a rear lane frontage of same, with an approximate total site area of 1,010m2.