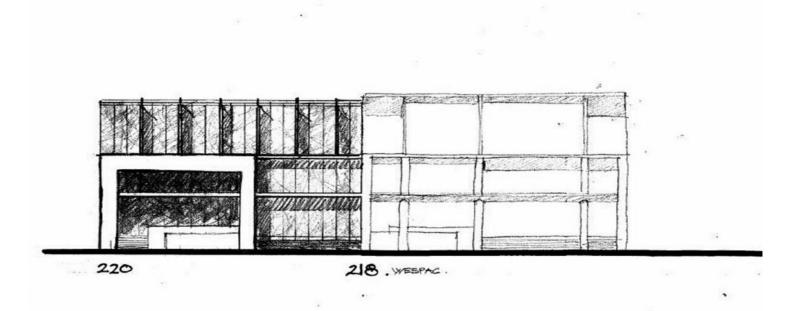

220 HARBOUR DRIVE

ELEVATION 1=200

It enjoys prominent frontage to Harbour Drive, Coffs Harbour's prime retail trading strip.

Surrounding developments include Coffs Central shopping complex, ANZ Bank, established prime retail and office buildings including new buildings for a freestanding Coles Supermarket of some 5,000m2 and a three storey office building accommodating Westpac Banking Corporation.