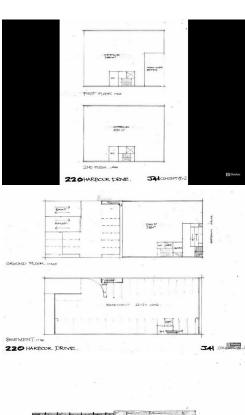

For Lease Expressions of Interest

Building Area 750sqm

Contact Deb Grimley 0434 301 550 dgrimley@ljhcoffs.com

Coffs Harbour (02) 6651 6711 centres are provided.

The site has a street frontage of some 21 metres, a rear lane frontage of same, with an approximate total site area of 1,010m2. Zoned Business 3A City Centre, it enjoys a height limit of up to 8 storeys. The most likely proposed development is from one to say three storeys offering either pure office accommodation, or a mix of ground floor retail. This would allow from between say 500m2 to 3,000m2 of space.