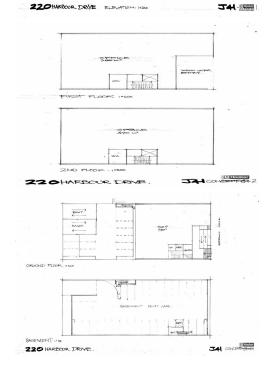

For Lease Expressions of Interest

Building Area 750sqm

Contact Deb Grimley 0434 301 550 dgrimley@ljhcoffs.com

Coffs Harbour (02) 6651 6711 centres are provided.

The site has a street frontage of some 21 metres, a rear lane frontage of same, with an approximate total site area of 1,010m2. Zoned Business 3A City Centre, it enjoys a height limit of up to 8 storeys. The most likely proposed development is from one to say three storeys offering either pure office accommodation, or a mix of ground floor retail. This would allow from between say 500m2 to 3,000m2 of space.

Car parking can be either open at the rear or undercover basement parking.

Net annual rental is by expressions of interest.

For all further details including available lease terms and conditions, leasing incentives, leasing packages, building plans etc. please contact one of LJ Hooker Commercial's Office Leasing Specialists today: