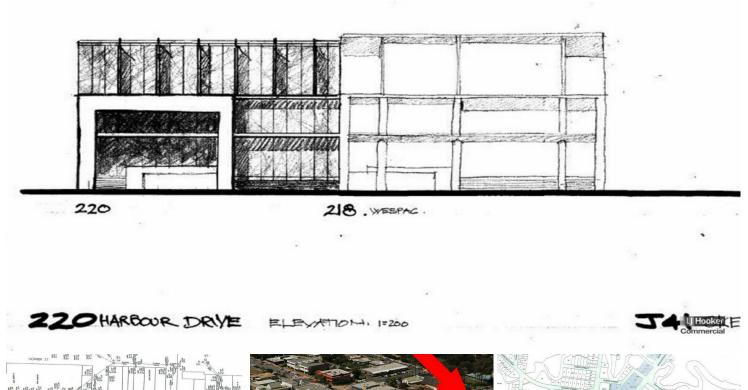

For Lease Expressions of Interest

Building Area 750sqm

Contact Deb Grimley 0434 301 550 dgrimley@ljhcoffs.com

Coffs Harbour (02) 6651 6711 centres are provided.

The site has a street frontage of some 21 metres, a rear lane frontage of same, with an approximate total site area of 1,010m2. Zoned Business 3A City Centre, it enjoys a height limit of up to 8 storeys. The most likely proposed development is from one to say three storeys offering either pure office accommodation, or a mix of ground floor retail. This would allow from between say 500m2 to 3,000m2 of space.