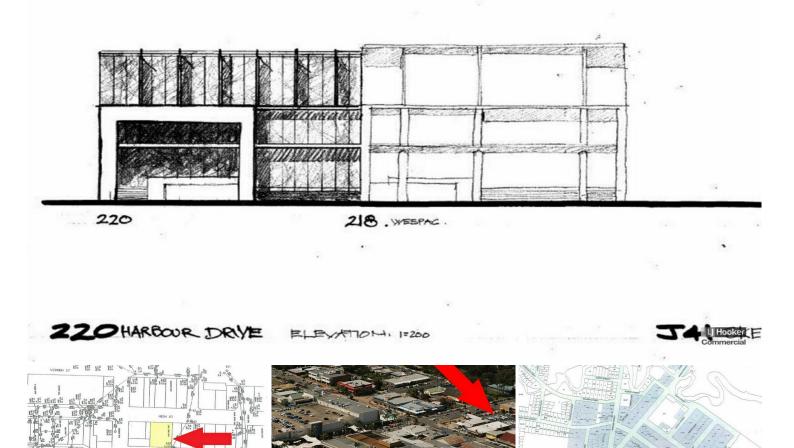

### Coffs Harbour, 220 Harbour Drive

It enjoys prominent frontage to Harbour Drive, Coffs Harbour's prime retail trading strip. Surrounding developments include Coffs Central shopping complex, ANZ Bank,

established prime retail and office buildings including new buildings for a freestanding Coles Supermarket of some 5,000m2 and a three storey office building accommodating Westpac Banking Corporation.

For Lease Expressions of Interest

Building Area 750sqm

Contact Deb Grimley 0434 301 550 dgrimley@ljhcoffs.com

Coffs Harbour (02) 6651 6711

centres are provided.

The site has a street frontage of some 21 metres, a rear lane frontage of same, with an approximate total site area of 1,010m2. Zoned Business 3A City Centre, it enjoys a height limit of up to 8 storeys. The most likely proposed development is from one to say three storeys offering either pure

office accommodation, or a mix of ground floor retail.

This would allow from between say 500m2 to 3,000m2 of space.

Car parking can be either open at the rear or undercover basement parking.

Net annual rental is by expressions of interest.