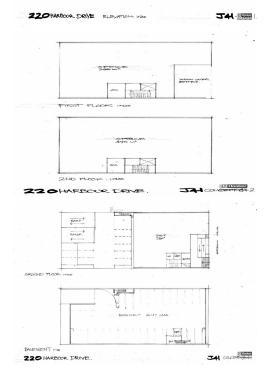

For Lease Expressions of Interest

Building Area 750sqm

Contact Deb Grimley 0434 301 550 dgrimley@ljhcoffs.com

Coffs Harbour (02) 6651 6711

centres are provided.

The site has a street frontage of some 21 metres, a rear lane frontage of same, with an approximate total site area of 1,010m2. Zoned Business 3A City Centre, it enjoys a height limit of up to 8 storeys. The most likely proposed development is from one to say three storeys offering either pure

office accommodation, or a mix of ground floor retail.

This would allow from between say 500m2 to 3,000m2 of space.

Car parking can be either open at the rear or undercover basement parking.

Net annual rental is by expressions of interest.