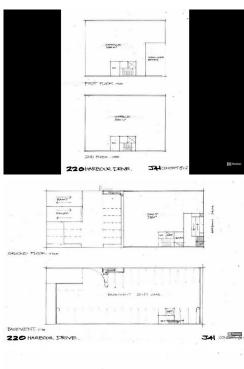

For Lease Expressions of Interest

Building Area 750sqm

Contact Deb Grimley 0434 301 550 dgrimley@ljhcoffs.com

Coffs Harbour (02) 6651 6711

centres are provided.

The site has a street frontage of some 21 metres, a rear lane frontage of same, with an approximate total site area of 1,010m2. Zoned Business 3A City Centre, it enjoys a height limit of up to 8 storeys. The most likely proposed development is from one to say three storeys offering either pure

office accommodation, or a mix of ground floor retail.

This would allow from between say 500m2 to 3,000m2 of space.

Car parking can be either open at the rear or undercover basement parking.

Net annual rental is by expressions of interest.