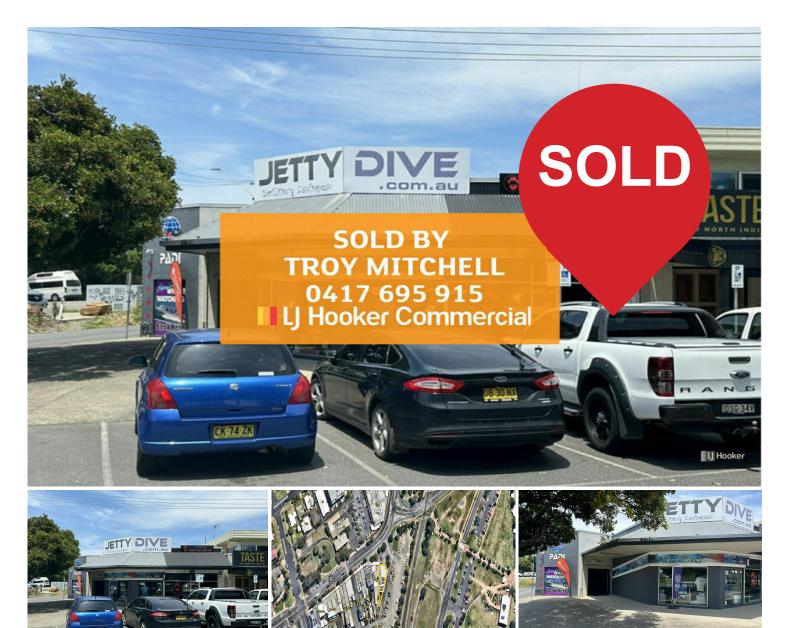

## Coffs Harbour Jetty, 398 Harbour Drive, cnr Jetty Lane

## FULLY LEASED JETTY RETAIL INVESTMENT

The Jetty Dive building is a Landmark at the gateway to the highly popular Jetty Marina Precinct.

The Jetty Precinct is a tourism destination with numerous cafes and restaurants, and the property is an easy walking distance to the International Marina, Historic Jetty, the Harbour foreshores, Mutton Bird Island Nature Reserve and a choice of three beaches.

Situated on the high-profile corner of Harbour Drive and Jetty Lane, this low maintenance investment is fully leased to two tenants and generates an attractive rental income.

Jetty Dive have proudly occupied this site for decades.

Generous onsite car parking is available with side and rear access from Jetty Lane.

The total site area is approximately 480m2 and is zoned Mixed Use which permits a wide range of retail, commercial and residential uses.

The land opposite, including the Jetty Village shopping complex and the ex-Forestry site are mooted for prestige high rise apartments.