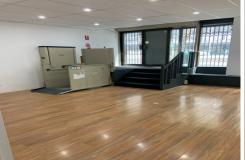

## Commercial Shop in Chippendale

The shop is located on Broadway Chippendale. This location is one of the most desirable in Sydney, don't miss out on this opportunity for your business.

#### **Key Features:**

- 76 m2 approx.
- Meeting room or separate office
- Split air conditioning
- Ground floor location
- 1 car parking space
- Opposite Broadway Sydney Shopping Centre
- Close to central train station and bus connections.