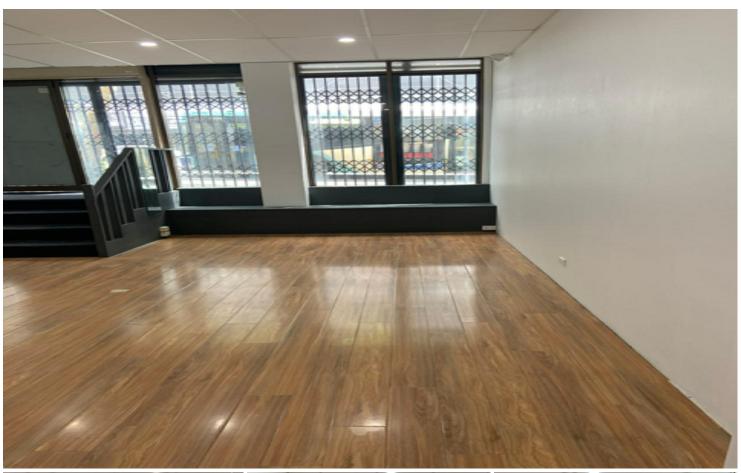

## Commercial Shop in Chippendale

The shop is located on Broadway Chippendale. This location is one of the most desirable in Sydney, don't miss out on this opportunity for your business.

#### **Key Features:**

- 76 m2 approx.
- Meeting room or separate office
- Split air conditioning
- Ground floor location
- 1 car parking space
- Opposite Broadway Sydney Shopping Centre
- Close to central train station and bus connections.

#### **Building Area**

76-76sqm