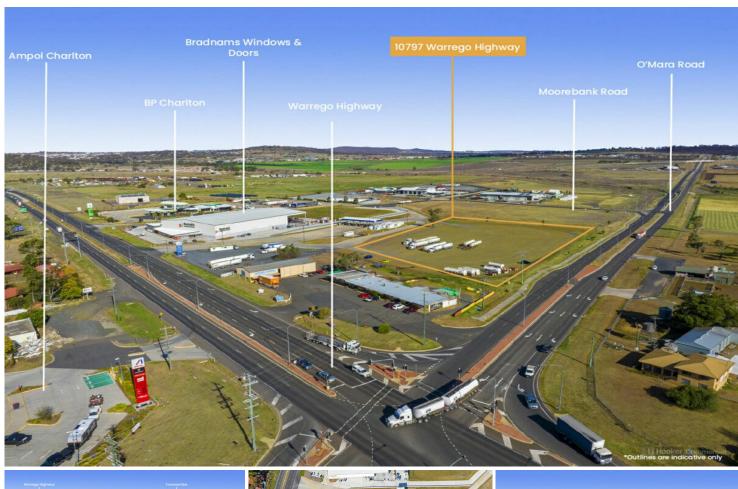

# Charlton, 10797 Warrego Highway

Strategically Located Development Opportunity

LJ Hooker Commercial are pleased to present to the sale market Lot 2, 10797 Warrego Highway, Charlton. An impressive 1.97ha\* lot strategically located in the rapidly developing northern corridor of the Toowoomba Enterprise Hub.

#### Features Include:

- -1.973ha\* of flat, levelled and compacted hardstand
- Zoned Local Centre Commercial/Centre Precinct (Local Centre)
- -Expansive 217m frontage to O'Mara Road
- -Multitude of development options ranging commercial industry to transport/ logistics & manufacturing (STCA)
- -Close proximity to InterlinkSQ & AATLIS industrial precinct, housing a wide range of established businesses
- -Direct Access to The Second Range Crossing enabling unlimited connectivity