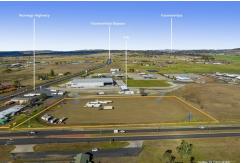

# Charlton, 10797 Warrego Highway

Strategically Located Development Opportunity

LJ Hooker Commercial are pleased to present to the sale market Lot 2, 10797 Warrego Highway, Charlton. An impressive 1.97ha\* lot strategically located in the rapidly developing northern corridor of the Toowoomba Enterprise Hub.

#### Features Include:

- -1.973ha\* of flat, levelled and compacted hardstand
- Zoned Local Centre Commercial/Centre Precinct (Local Centre)
- -Expansive 217m frontage to O'Mara Road
- -Multitude of development options ranging commercial industry to transport/ logistics & manufacturing (STCA)
- -Close proximity to InterlinkSQ & AATLIS industrial precinct, housing a wide range of established businesses
- -Direct Access to The Second Range Crossing enabling unlimited connectivity