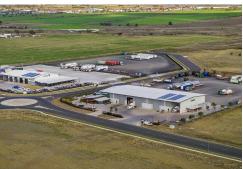

# Charlton, 10797 Warrego Highway

Strategically Located Development Opportunity

LJ Hooker Commercial are pleased to present to the sale market Lot 2, 10797 Warrego Highway, Charlton. An impressive 1.97ha\* lot strategically located in the rapidly developing northern corridor of the Toowoomba Enterprise Hub.

#### Features Include:

- -1.973ha\* of flat, levelled and compacted hardstand
- Zoned Local Centre Commercial/Centre Precinct (Local Centre)
- -Expansive 217m frontage to O'Mara Road
- -Multitude of development options ranging commercial industry to transport/ logistics & manufacturing (STCA)
- -Close proximity to InterlinkSQ & AATLIS industrial precinct, housing a wide range of established businesses
- -Direct Access to The Second Range Crossing enabling unlimited connectivity