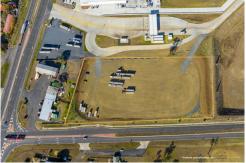

# Charlton, 10797 Warrego Highway

Strategically Located Development Opportunity

LJ Hooker Commercial are pleased to present to the sale market Lot 2, 10797 Warrego Highway, Charlton. An impressive 1.97ha\* lot strategically located in the rapidly developing northern corridor of the Toowoomba Enterprise Hub.

#### Features Include:

- -1.973ha\* of flat, levelled and compacted hardstand
- Zoned Local Centre Commercial/Centre Precinct (Local Centre)
- -Expansive 217m frontage to O'Mara Road
- -Multitude of development options ranging commercial industry to transport/ logistics & manufacturing (STCA)
- -Close proximity to InterlinkSQ & AATLIS industrial precinct, housing a wide range of established businesses
- -Direct Access to The Second Range Crossing enabling unlimited connectivity