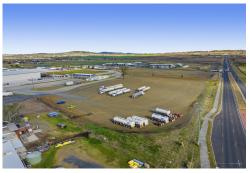

# Charlton, 10797 Warrego Highway

Strategically Located Development Opportunity

LJ Hooker Commercial are pleased to present to the sale market Lot 2, 10797 Warrego Highway, Charlton. An impressive 1.97ha\* lot strategically located in the rapidly developing northern corridor of the Toowoomba Enterprise Hub.

#### Features Include:

- -1.973ha\* of flat, levelled and compacted hardstand
- Zoned Local Centre Commercial/Centre Precinct (Local Centre)
- -Expansive 217m frontage to O'Mara Road
- -Multitude of development options ranging commercial industry to transport/ logistics & manufacturing (STCA)
- -Close proximity to InterlinkSQ & AATLIS industrial precinct, housing a wide range of established businesses
- -Direct Access to The Second Range Crossing enabling unlimited connectivity