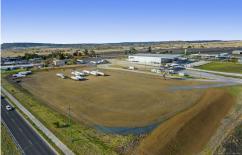

# Charlton, 10797 Warrego Highway

Strategically Located Development Opportunity

LJ Hooker Commercial are pleased to present to the sale market Lot 2, 10797 Warrego Highway, Charlton. An impressive 1.97ha\* lot strategically located in the rapidly developing northern corridor of the Toowoomba Enterprise Hub.

#### Features Include:

- -1.973ha\* of flat, levelled and compacted hardstand
- Zoned Local Centre Commercial/Centre Precinct (Local Centre)
- -Expansive 217m frontage to O'Mara Road
- -Multitude of development options ranging commercial industry to transport/ logistics & manufacturing (STCA)
- -Close proximity to InterlinkSQ & AATLIS industrial precinct, housing a wide range of established businesses
- -Direct Access to The Second Range Crossing enabling unlimited connectivity