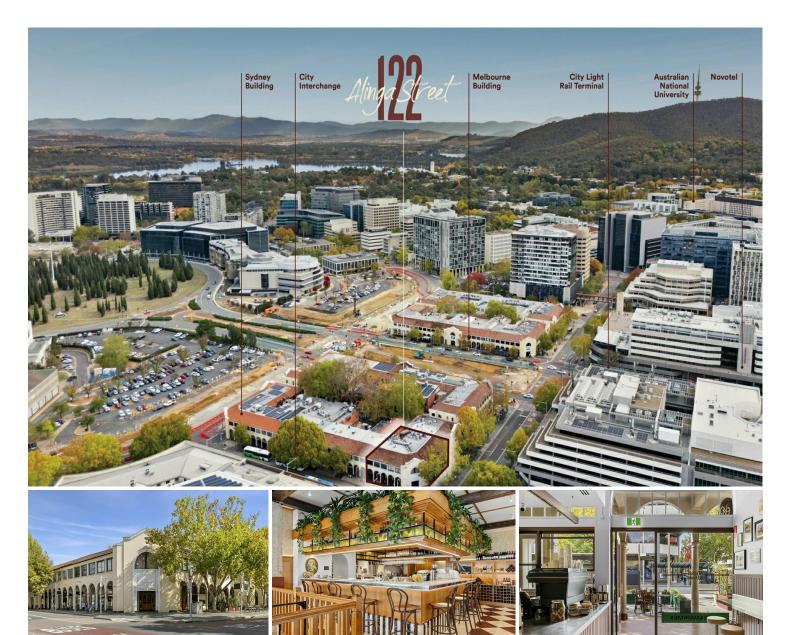

# Trophy Hospitality Asset in the Heart of Canberra City

Savills and LJ Hooker Commercial Canberra are proud to present 122 Alinga Street, Canberra City. This is a compelling opportunity to acquire a secure, fully leased retail investment in the heart of the CBD.

Located within the prominent Sydney Building, the property offers income stability underpinned by a diverse tenancy mix of well-established hospitality operators.

#### Key investment highlights:

- · Fully leased retail investment generating over \$800,000\* net income per annum
- · Tenants pay 100% of outgoings (\$208,821\* per annum)
- · Weighted Average Lease Expiry (WALE) of 8.4\* years
- $\cdot$  Anchored by Fun Time Pony, One22, Bada Bing Dining Club and Al's Diner, all with full make good obligations at lease expiry
- $\cdot$  More than \$2 million invested in recent capital upgrades including new lift, electrical

and mechanical systems

- · 1,198 sqm\* Gross Floor Area across three levels
- · Prominent corner position fronting Alinga Street, near the City light rail terminal

The property is being offered via Public Auction on Tuesday 27 May 2025 commencing from 10:30AM at AuctionWORKS, Mezzanine Level, 50 Margaret Street, Sydney.