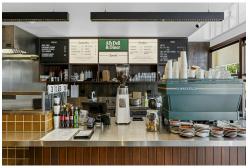

#### Key investment highlights:

- · Fully leased retail investment generating over \$800,000\* net income per annum
- · Tenants pay 100% of outgoings (\$208,821\* per annum)
- · Weighted Average Lease Expiry (WALE) of 8.4\* years
- $\cdot$  Anchored by Fun Time Pony, One22, Bada Bing Dining Club and Al's Diner, all with full make good obligations at lease expiry
- $\cdot$  More than \$2 million invested in recent capital upgrades including new lift, electrical