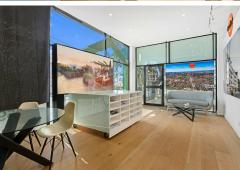

This property benefits from the following:

- No FSR
- 18m height limit
- Fantastic opportunity with development upside
- Direct access to showroom floor
- Expansive floor-to-ceiling glass facade allowing ample natural lighting and stock exposure
- Scope to add value (STCA)
- Main road exposure with high volumes of foot and vehicle traffic passing by
- 164sqm land area