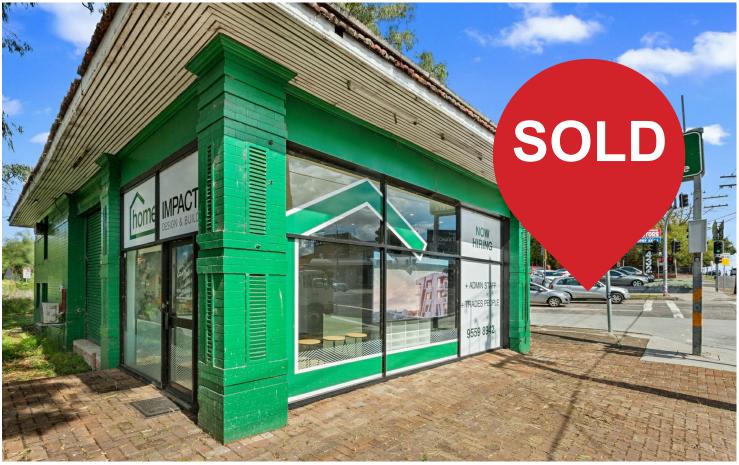

## Campsie, 430 Canterbury Road

High Exposure Development Opportunity

Located in a highly visible position surrounded by major arterial roads of Canterbury Road, Bexley Road and Beamish Street, this sale represents a rare opportunity for an investor, developer or occupier to acquire a prime freehold position with development potential.

This property benefits from the following:

- No FSR
- 18m height limit
- Fantastic opportunity with development upside
- Direct access to showroom floor
- Expansive floor-to-ceiling glass facade allowing ample natural lighting and stock exposure
- Scope to add value (STCA)
- Main road exposure with high volumes of foot and vehicle traffic passing by
- 164sqm land area