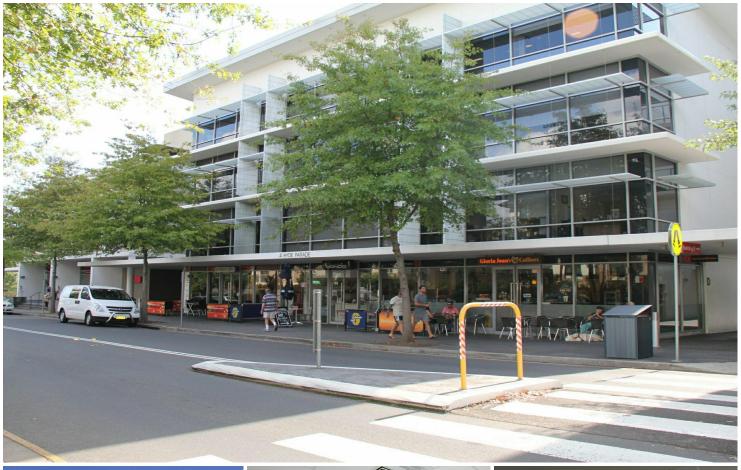

# Campbelltown, Suite 1.19/4 Hyde Parade

Modern Commercial/Medical Consulting Suite With Secure Parking

The 'CENTRIC' building is located on the North Western side of Hyde Parade, only minutes from the Campbelltown CBD. Conveniently positioned in the Park Central estate only minutes walk to Campbelltown Catholic Club, Macarthur Square, Campbelltown Public and Private Hospitals and all forms of public transport.