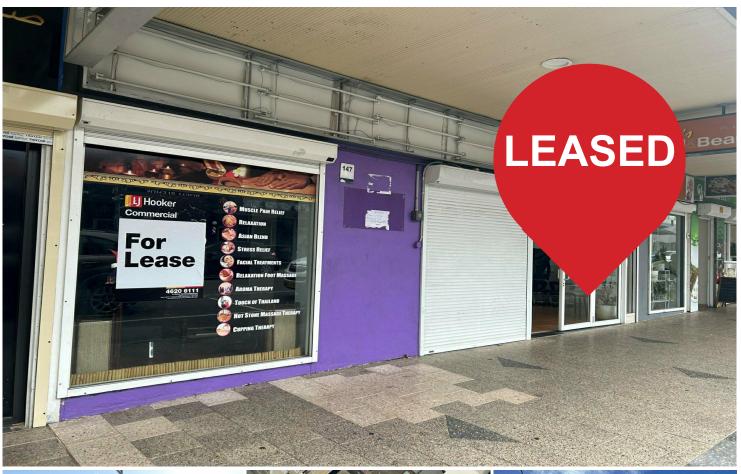

# Campbelltown, Shop 303/147-157 Queen Street

## Downtown Plaza

Located in the heart of busy queen street just outside of the popular retail arcade of Downtown Plaza. The property is conveniently situated in close proximity to Campbelltown train station and bus services, plus only minutes walk from Campbelltown Shopping mall.

Improvements consist of a full glass shopfront, common male/female amenities, plus council car park adjacent to the Downtown plaza building.

For further information or to arrange an inspection contact Darren Zammit on 0404 083 445.

## For Lease

Please Call