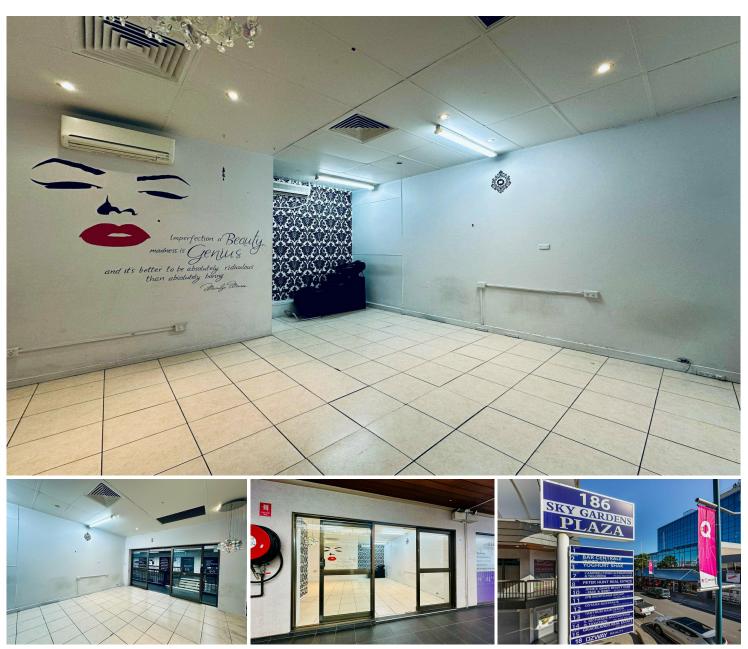

## Campbelltown, Shop 16/186 Queen Street

First-Floor Commercial Space for Lease – Prime Campbelltown Location

Located in the heart of Campbelltown, this first-floor commercial space offers a fantastic opportunity for businesses looking for an affordable and well-positioned premises. Previously used as a hairdresser, the 38 sqm layout is ideal for retail, beauty, office, or professional services.

Key Features:

Prime Queen Street Location – Central & convenient First-Floor Position within Sky Gardens Plaza complex, located in the heart of vibrant Campbelltown

Versatile Layout – Previously a hair salon, adaptable for various uses Surrounded by Amenities – Close to cafes, shops & public transport

# LJ Hooker Commercial

**For Lease** \$22,000 pa

**Building Area** 38sqm

Contact Darren Zammit 0404 083 445 darren.zammit@ljhooker.com.au

Lisa Wallace 0449 874 456 lisa.wallace@ljhooker.com.au

Macarthur (02) 4620 6111