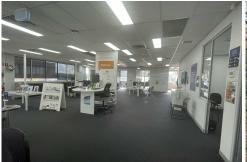

### Campbelltown Professional Office Suite

A first floor office suite with entrances off both Queen and Patrick Streets, the property has excellent natural light, ducted air conditioning plus male/female amenities.

The most prominent features of the property being the 8 secure car spaces onsite plus excellent signage opportunities.

Suitable to all professional and commercial occupiers.

For Lease Contact Agent

**Building Area** 400sqm