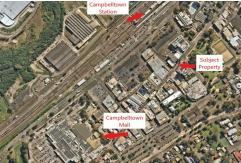

Contact
Darren Zammit
0404 083 445
darren.zammit@ljhooker.com.au

The property is conveniently located on the main Campbelltown CBD thoroughfare off Queen Street, metres to the train station and main Campbelltown Shopping Mall and

surrounded by multiple high profile retail/commercial occupiers, the likes of Bank of Queensland, Noodle Box, Medical Imaging + Spotlight.