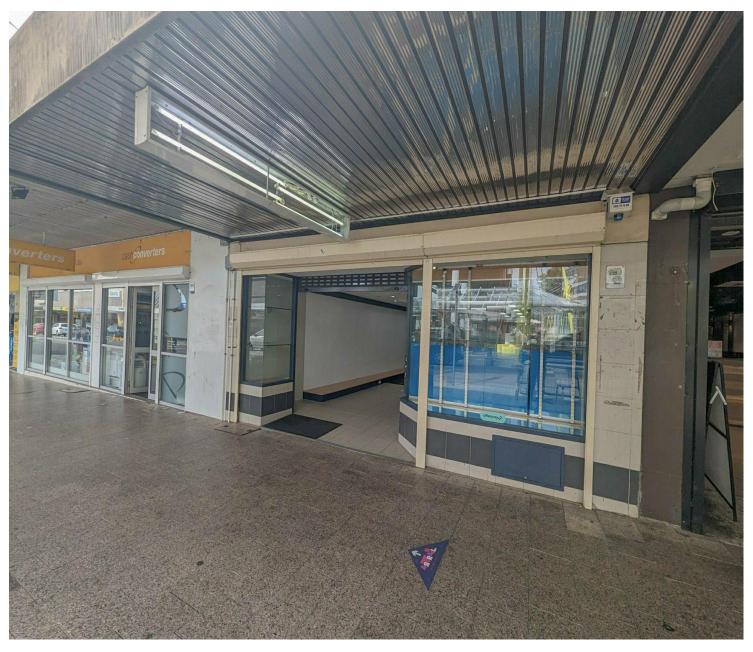

## Campbelltown, 189 Queen Street

Prominent Queen Street Location - 240m squared

This property is centrally located within the Campbelltown CBD, within 200m to the major Campbelltown shopping mall, train station and bus services. The Hume Motorway and the M5/M7 on and off ramps are also within a short driving distance as well as being positioned 55km from the Sydney CBD.

The property has a glass shopfront facing Queen Street providing maximum exposure to foot traffic through the prominent retail/commercial strip.

#### Features include:

- -Open plan layout
- -Male and female amenities
- -Two (2) car parks and storage space
- -Carpeted and air-conditioned