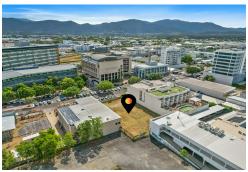

# Cairns City, 20-24 Sheridan Street

## High Profile CBD Development Site

Discover this exceptional opportunity in the CBD.

- \* Prime land area: 1,524 sqm
- \* Development Opportunity in Cairns CBD
- \* Zoned Principal Centre with approx. 30m street frontage
- \* Currently used for secure car parking