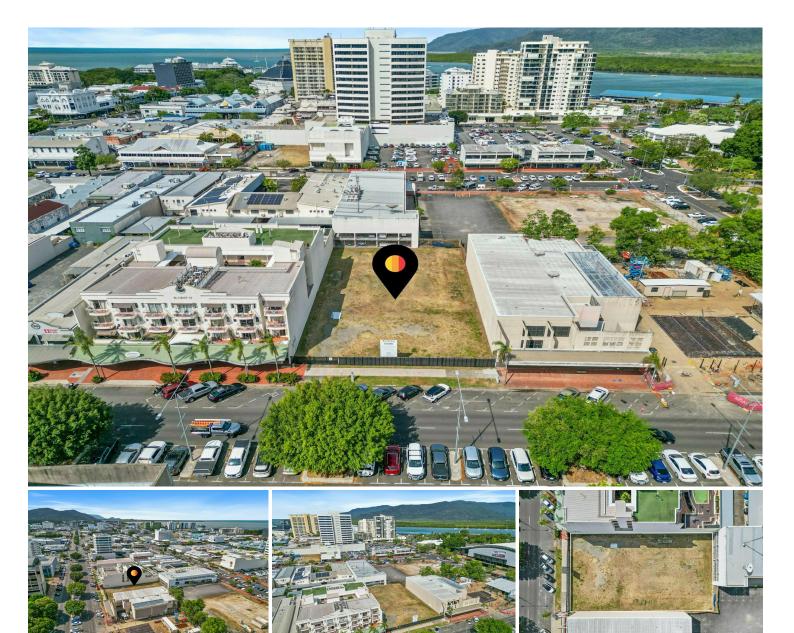

# Cairns City, 20-24 Sheridan Street

## High Profile CBD Development Site

Discover this exceptional opportunity in the CBD.

- \* Prime land area: 1,524 sqm
- \* Development Opportunity in Cairns CBD
- \* Zoned Principal Centre with approx. 30m street frontage
- \* Currently used for secure car parking