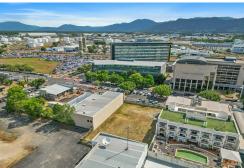

# Cairns City, 20-24 Sheridan Street

## High Profile CBD Development Site

Discover this exceptional opportunity in the CBD.

- \* Prime land area: 1,524 sqm
- \* Development Opportunity in Cairns CBD
- \* Zoned Principal Centre with approx. 30m street frontage
- \* Currently used for secure car parking