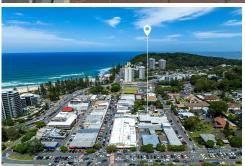

# Burleigh Heads, Shop 5/19-21 Park Avenue

Prime 162m<sup>2</sup> Retail Space for Lease in Burleigh Heads — Great Exposure and High Foot Traffic

This 162m2 retail space located in one of Burleigh Heads' most desirable and high-traffic retail precincts. Situated in a bustling arcade, this property presents an outstanding opportunity for businesses seeking maximum exposure and growth potential.

## Key Features:

- Flexible 162m2 space\* suitable for retail, hospitality, or office applications
- High foot traffic attracting both local residents and tourists
- Strategic location with proximity to Burleigh Beach and James Street
- Surrounded by a mix of successful and well-established businesses
- Central Burleigh Heads location with immediate access to public transport
- Convenient all-day free parking, located just 100 meters away