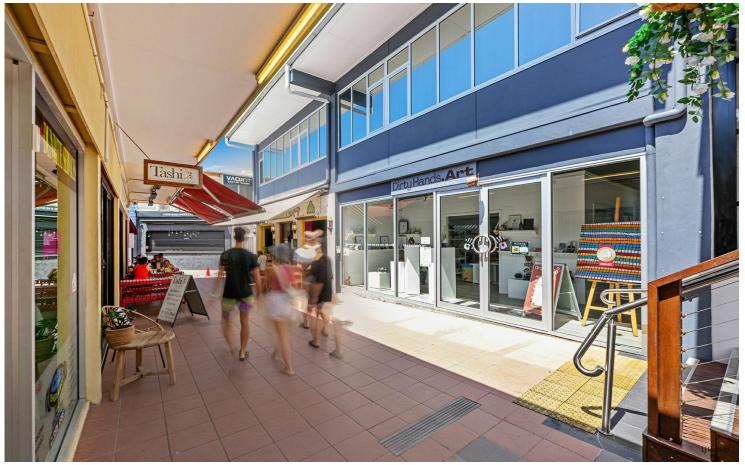

# Burleigh Heads, Shop 5/19-21 Park Avenue

Prime 162m<sup>2</sup> Retail Space for Lease in Burleigh Heads — Great Exposure and High Foot Traffic

This 162m2 retail space located in one of Burleigh Heads' most desirable and high-traffic retail precincts. Situated in a bustling arcade, this property presents an outstanding opportunity for businesses seeking maximum exposure and growth potential.

## Key Features:

- Flexible 162m2 space\* suitable for retail, hospitality, or office applications
- High foot traffic attracting both local residents and tourists
- Strategic location with proximity to Burleigh Beach and James Street
- Surrounded by a mix of successful and well-established businesses
- Central Burleigh Heads location with immediate access to public transport
- Convenient all-day free parking, located just 100 meters away