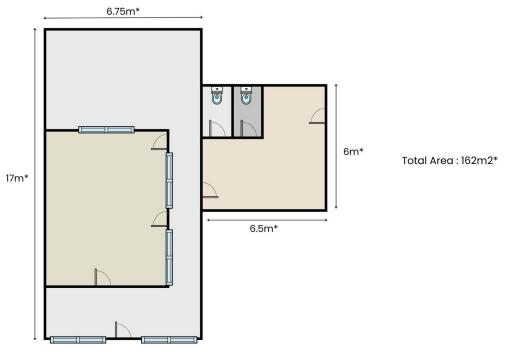

# Burleigh Heads, Shop 5/19-21 Park Avenue

Prime 162m<sup>2</sup> Retail Space for Lease in Burleigh Heads — Great Exposure and High Foot Traffic

This 162m2 retail space located in one of Burleigh Heads' most desirable and high-traffic retail precincts. Situated in a bustling arcade, this property presents an outstanding opportunity for businesses seeking maximum exposure and growth potential.

### More About this Property

| Property ID   | 1TUJF47 |
|---------------|---------|
| Property Type | Retail  |
| Building Area | 162 m²  |

# Shop 5/19-21 Park Avenue

Burleigh Heads 4220

Dominic Eaves 0406 541 278 dominic@ljhookersgc.com.au

DISCLAIMER: Plans shown are only indicative of layout. Dimensions are approximate. \*Approximate

LJ Hooker