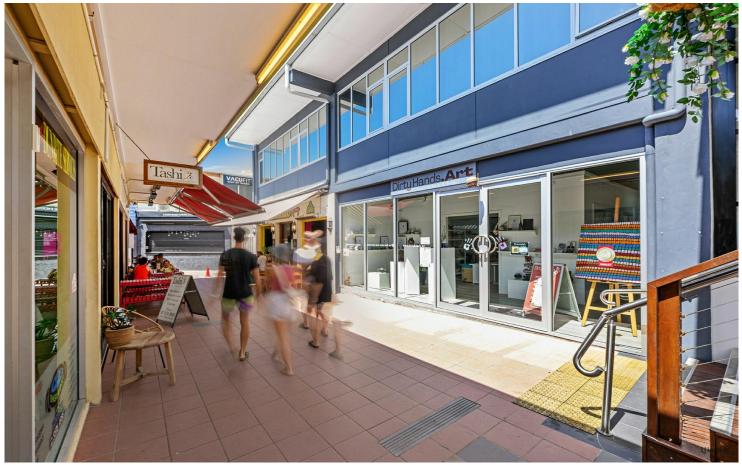

# Burleigh Heads, Shop 5/19-21 Park Avenue

Prime 162m<sup>2</sup> Retail Space for Lease in Burleigh Heads — Great Exposure and High Foot Traffic

This 162m2 retail space located in one of Burleigh Heads' most desirable and high-traffic retail precincts. Situated in a bustling arcade, this property presents an outstanding opportunity for businesses seeking maximum exposure and growth potential.

### Key Features:

- Flexible 162m2 space\* suitable for retail, hospitality, or office applications
- High foot traffic attracting both local residents and tourists
- Strategic location with proximity to Burleigh Beach and James Street
- Surrounded by a mix of successful and well-established businesses
- Central Burleigh Heads location with immediate access to public transport
- Convenient all-day free parking, located just 100 meters away