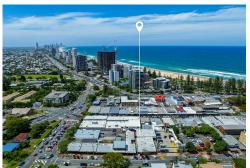

# Burleigh Heads, Shop 5/19-21 Park Avenue

Prime 162m<sup>2</sup> Retail Space for Lease in Burleigh Heads — Great Exposure and High Foot Traffic

This 162m2 retail space located in one of Burleigh Heads' most desirable and high-traffic retail precincts. Situated in a bustling arcade, this property presents an outstanding opportunity for businesses seeking maximum exposure and growth potential.

### Key Features:

- Flexible 162m2 space\* suitable for retail, hospitality, or office applications
- High foot traffic attracting both local residents and tourists
- Strategic location with proximity to Burleigh Beach and James Street
- Surrounded by a mix of successful and well-established businesses
- Central Burleigh Heads location with immediate access to public transport
- Convenient all-day free parking, located just 100 meters away