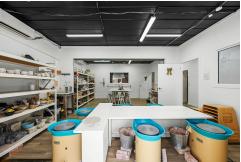

# Burleigh Heads, Shop 5/19-21 Park Avenue

Prime 162m<sup>2</sup> Retail Space for Lease in Burleigh Heads — Great Exposure and High Foot Traffic

This 162m2 retail space located in one of Burleigh Heads' most desirable and high-traffic retail precincts. Situated in a bustling arcade, this property presents an outstanding opportunity for businesses seeking maximum exposure and growth potential.

### Key Features:

- Flexible 162m2 space\* suitable for retail, hospitality, or office applications
- High foot traffic attracting both local residents and tourists
- Strategic location with proximity to Burleigh Beach and James Street
- Surrounded by a mix of successful and well-established businesses
- Central Burleigh Heads location with immediate access to public transport
- Convenient all-day free parking, located just 100 meters away

## LJ Hooker Commercial

Southern Gold Coast (07) 5576 5500

This space offers the ideal setting for retail businesses, hospitality and food services, professional offices, tourism-related businesses, startups or expanding businesses.