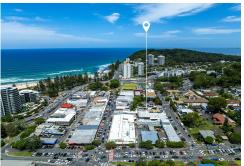

# Burleigh Heads, Shop 5/19-21 Park Avenue

Prime 162m<sup>2</sup> Retail Space for Lease in Burleigh Heads — Great Exposure and High Foot Traffic

This 162m2 retail space located in one of Burleigh Heads' most desirable and high-traffic retail precincts. Situated in a bustling arcade, this property presents an outstanding opportunity for businesses seeking maximum exposure and growth potential.

### Key Features:

- Flexible 162m2 space\* suitable for retail, hospitality, or office applications
- High foot traffic attracting both local residents and tourists
- Strategic location with proximity to Burleigh Beach and James Street
- Surrounded by a mix of successful and well-established businesses
- Central Burleigh Heads location with immediate access to public transport
- Convenient all-day free parking, located just 100 meters away