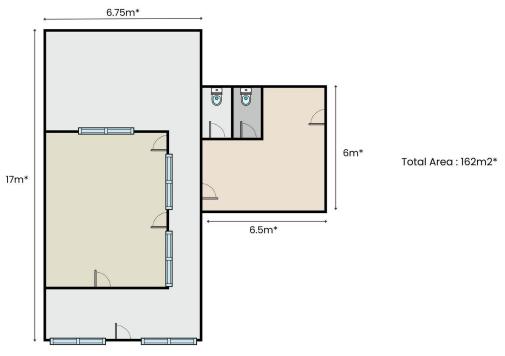

## Shop 5/19-21 Park Avenue

Burleigh Heads 4220

Dominic Eaves 0406 541 278 dominic@ljhookersgc.com.au

DISCLAIMER: Plans shown are only indicative of layout. Dimensions are approximate. \*Approximate

L] Hooker