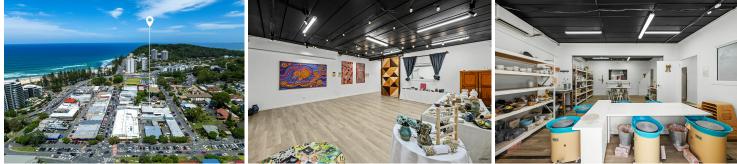

## Burleigh Heads, Shop 5/19-21 Park Avenue

Prime 162m<sup>2</sup> Retail Space for Lease in Burleigh Heads — Great Exposure and High Foot Traffic

This 162m2 retail space located in one of Burleigh Heads' most desirable and high-traffic retail precincts. Situated in a bustling arcade, this property presents an outstanding opportunity for businesses seeking maximum exposure and growth potential.

Key Features:

- Flexible 162m2 space\* suitable for retail, hospitality, or office applications
- High foot traffic attracting both local residents and tourists
- Strategic location with proximity to Burleigh Beach and James Street
- Surrounded by a mix of successful and well-established businesses
- Central Burleigh Heads location with immediate access to public transport
- Convenient all-day free parking, located just 100 meters away