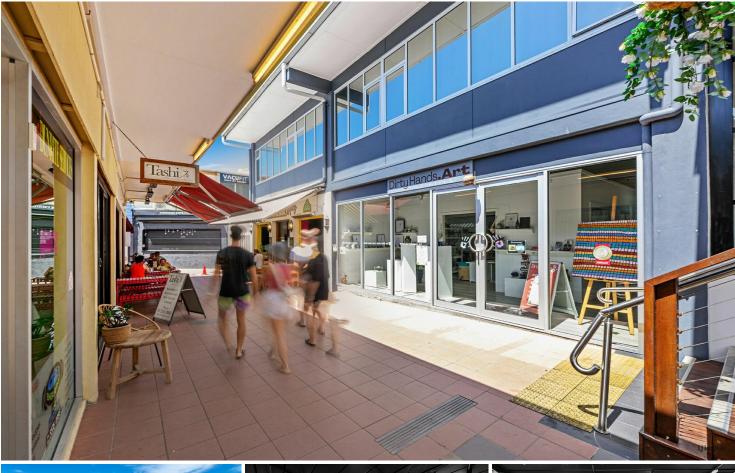

## Burleigh Heads, Shop 5/19-21 Park Avenue

Prime 162m<sup>2</sup> Retail Space for Lease in Burleigh Heads — Great Exposure and High Foot Traffic

This 162m2 retail space located in one of Burleigh Heads' most desirable and high-traffic retail precincts. Situated in a bustling arcade, this property presents an outstanding opportunity for businesses seeking maximum exposure and growth potential.

Key Features:

- Flexible 162m2 space\* suitable for retail, hospitality, or office applications
- High foot traffic attracting both local residents and tourists
- Strategic location with proximity to Burleigh Beach and James Street
- Surrounded by a mix of successful and well-established businesses
- Central Burleigh Heads location with immediate access to public transport
- Convenient all-day free parking, located just 100 meters away