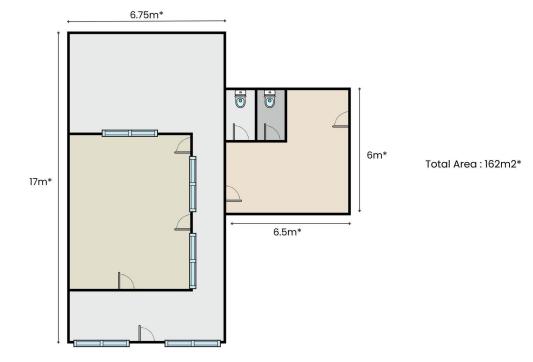

## Shop 5/19-21 Park Avenue Burleigh Heads 4220

Dominic Eaves 0406 541 278 dominic@ljhookersgc.com.au

DISCLAIMER: Plans shown are only indicative of layout. Dimensions are approximate. \*Approximate

LJ Hooker