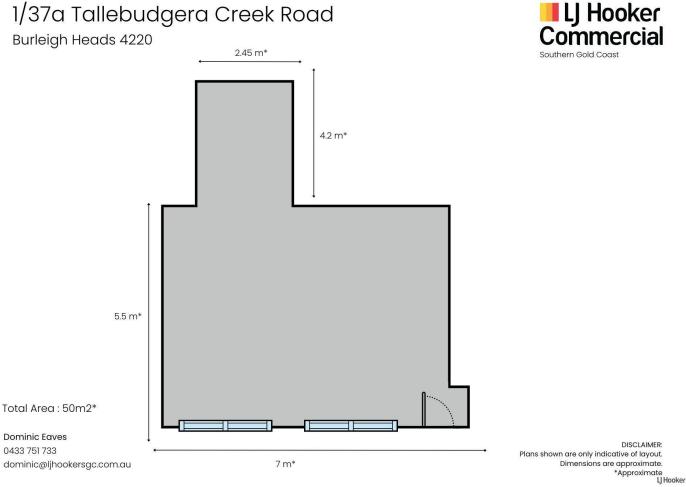

For Lease \$3,000pcm + Outgoings and GST

Building Area 50sqm

Contact Dominic Eaves 0406 541 278 dominic@ljhookersgc.com.au

Southern Gold Coast (07) 5576 5500

appeal.

Direct M1 Highway Access: Convenient access to the M1, enhancing connectivity.
Ample Parking: Close to Council parking facilities for ease of customer and employee access.

## More About this Property

| Property ID   | 1KZHXB |
|---------------|--------|
| Property Type | Retail |
| Building Area | 50 m²  |