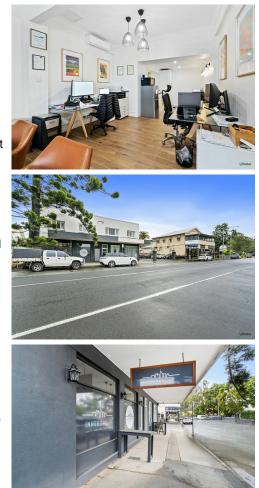

Unlock the potential of your business with this exceptional 54m<sup>2</sup> space, ideally suited for offices or a retail outlet. Located in the heart of Burleigh Heads, this property offers unparalleled visibility and accessibility.

Key Features:

- Versatile Space: 54m<sup>2</sup> perfect for offices or retail use.
- Prime Location: Situated on a major arterial road ensuring high exposure.
- Exceptional Signage Opportunity: Boost your brand's visibility with prime signage options.
- Heritage District Charm: Nestled in a well-loved Heritage District, adding character and