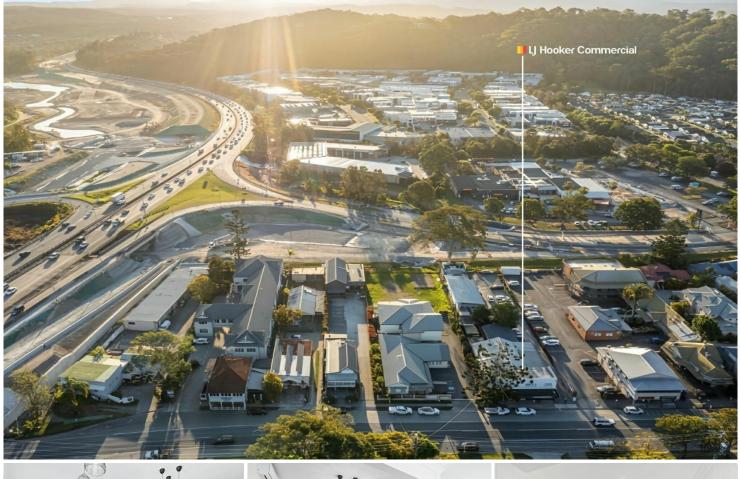

# Burleigh Heads, 1/37A Tallebudgera Creek Road

Prime Retail Space Available!

LJ Hooker Southern Gold Coast is excited to bring forth a retail/office space for lease on one of Burleigh Heads' busiest roads.

Unlock the potential of your business with this exceptional 54m<sup>2</sup> space, ideally suited for offices or a retail outlet. Located in the heart of Burleigh Heads, this property offers unparalleled visibility and accessibility.

Key Features:

- Versatile Space: 54m<sup>2</sup> perfect for offices or retail use.
- Prime Location: Situated on a major arterial road ensuring high exposure.
- Exceptional Signage Opportunity: Boost your brand's visibility with prime signage options.
- Heritage District Charm: Nestled in a well-loved Heritage District, adding character and