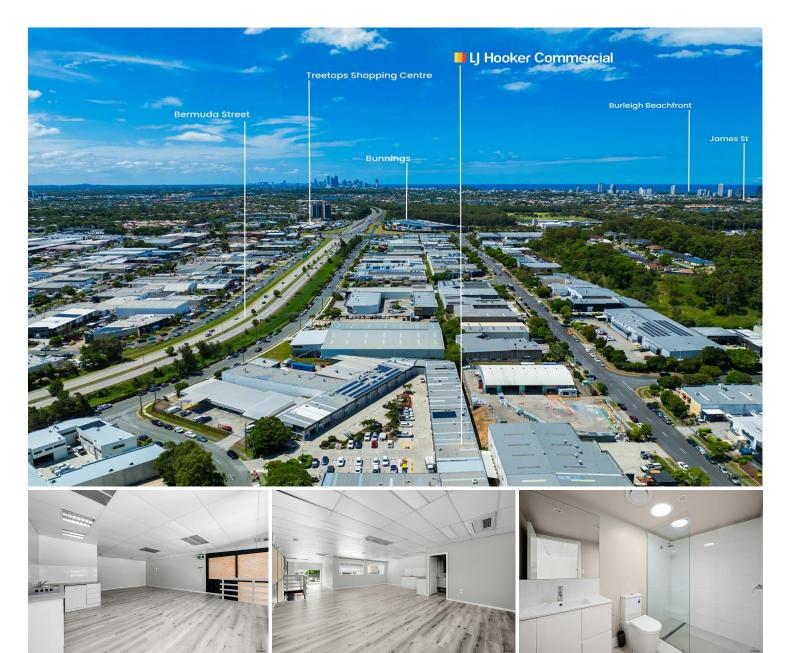

## Affordable First Floor Office

Modern Office Space in Prime Burleigh Heads Location

Located in the highly sought-after Burleigh Heads industrial precinct, this versatile office space offers convenience, functionality, and a prime position for businesses looking to establish or expand.

Unit 21 —First Floor Office 80sqm\* of open-plan office space Fully air-conditioned for year-round comfort Near-new kitchen and bathroom facilities Glass door entry for a professional look

Prime Location: Immediate access to the M1 Motorway and key transport routes, ensuring seamless connectivity.

Close to Amenities: Just minutes from Tree Tops Shopping Centre and other local conveniences.

Don't miss out-enquire today!

Contact us today to arrange an inspection - Beau Cater or Tara Imlach.