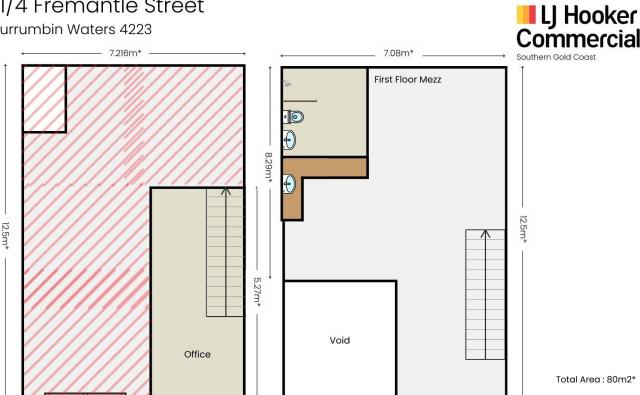

# 21/4 Fremantle Street

Currumbin Waters 4223

Beau Cater Tara Imlach 0415 131 494 0452 418 343 beau@ljhookersgc.com.au tara@ljhookersgc.com.au

2.3m\*

DISCLAIMER: Plans shown are only indicative of layout. Dimensions are approximate.
\*Approximate

Unit 21 —First Floor Office 80sqm\* of open-plan office space Fully air-conditioned for year-round comfort Near-new kitchen and bathroom facilities Glass door entry for a professional look

Prime Location: Immediate access to the M1 Motorway and key transport routes, ensuring seamless connectivity.