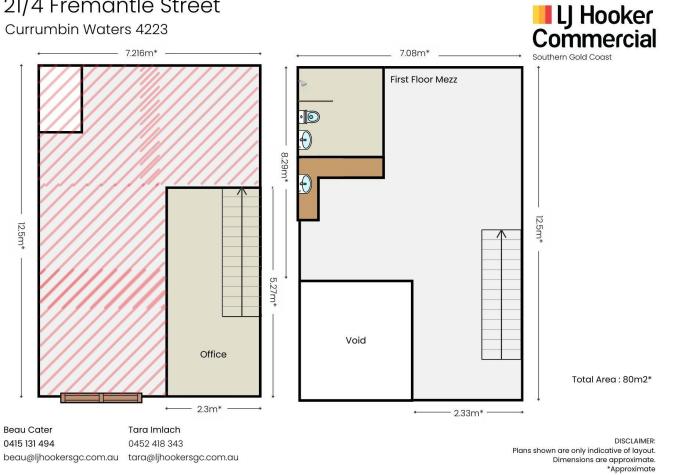

Unit 21 —First Floor Office 80sqm\* of open-plan office space Fully air-conditioned for year-round comfort Near-new kitchen and bathroom facilities Glass door entry for a professional look For Lease \$385 pw + Outgoings & GST

Building Area 80sqm

Contact Beau Cater

0415 131 494 beau@ljhookersgc.com.au

Tara Imlach 0452 418 343 tara@ljhookersgc.com.au

Prime Location: Immediate access to the M1 Motorway and key transport routes, ensuring seamless connectivity.

### More About this Property

| Property ID   | 1PNHXB  |
|---------------|---------|
| Property Type | Offices |
| Building Area | 80 m2   |

Beau Cater 0415 131 494 Commercial Sales & Leasing Specialist | beau@ljhookersgc.com.au Tara Imlach 0452 418 343 Senior Commercial Sales & Leasing Specialist - Independent Contractor | tara@ljhookersgc.com.au

# 21/4 Fremantle Street

Currumbin Waters 4223

Disclaimer: All information contained therein is gathered from relevant third parties sources. We cannot guarantee or give any warranty about the information provided. Interested parties must rely solely on their own enquiries.