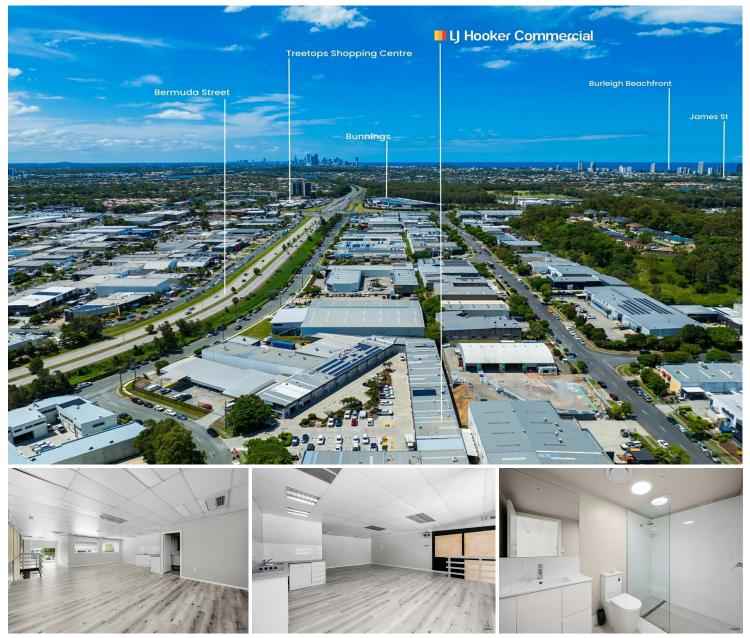

## **Burleigh Heads, 21/4 Fremantle Street** Affordable First Floor Office

Modern Office Space in Prime Burleigh Heads Location

Located in the highly sought-after Burleigh Heads industrial precinct, this versatile office space offers convenience, functionality, and a prime position for businesses looking to establish or expand.

Building Area 80sqm

Contact Beau Cater

0415 131 494 beau@ljhookersgc.com.au

Tara Imlach 0452 418 343 tara@ljhookersgc.com.au

Prime Location: Immediate access to the M1 Motorway and key transport routes, ensuring seamless connectivity.

Southern Gold Coast (07) 5576 5500

**Disclaimer:** All information contained therein is gathered from relevant third parties sources. We cannot guarantee or give any warranty about the information provided. Interested parties must rely solely on their own enquiries. Close to Amenities: Just minutes from Tree Tops Shopping Centre and other local conveniences.