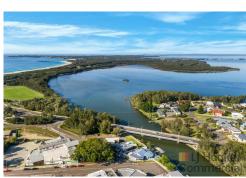

## High Exposure Opportunity with Water Views

Are you seeking a workspace by the water? Look no further! We present an exceptional opportunity in Budgewoi.

The 136m2 approx. single-story premises includes:

- \* Triple street facing glass windows
- \* Two bathrooms with showers
- \* Kitchenette
- \* Air-conditioning
- \* Amazing exposure opportunity on both sides of the property

The property also features a fenced and concreted yard at the rear of the building overlooking Budgewoi Creek, the waterway that connects Budgewoi Lake and Lake Munmorah. This yard could be utilised for storage, parking or even a source of income.

## LJ Hooker Commercial

Terrigal (02) 4385 8444 Located under 20 kilometres from the M1, Budgewoi offers a great community feel with neighbouring cafes and restaurants bringing both locals and tourists to the area.