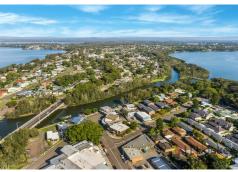

## High Exposure Opportunity with Water Views

Are you seeking a workspace by the water? Look no further! We present an exceptional opportunity in Budgewoi.

The 136m2 approx. single-story premises includes:

- \* Triple street facing glass windows
- \* Two bathrooms with showers
- \* Kitchenette
- \* Air-conditioning
- \* Amazing exposure opportunity on both sides of the property

The property also features a fenced and concreted yard at the rear of the building overlooking Budgewoi Creek, the waterway that connects Budgewoi Lake and Lake Munmorah. This yard could be utilised for storage, parking or even a source of income.

## LJ Hooker Commercial

Terrigal (02) 4385 8444 Located under 20 kilometres from the M1, Budgewoi offers a great community feel with neighbouring cafes and restaurants bringing both locals and tourists to the area.