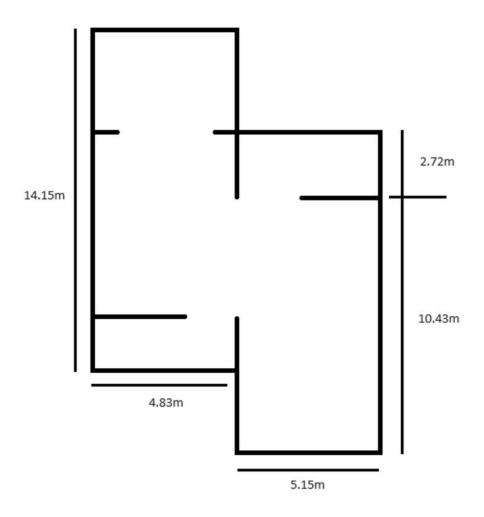

For Sale

Price guide: \$800,000 ex GST

**Building Area** 

136sqm

Contact Tom Bore

0402 938 144

tom.bore@ljhooker.com.au

**Ben Purdue** 

| Property ID   | 2YNHXT             |
|---------------|--------------------|
| Property Type | Medical/Consulting |
| Building Area | 136 m²             |
| Land Area     | 490 m²             |

Tom Bore 0402 938 144
Commercial Sales Consultant | tom.bore@ljhooker.com.au
Ben Purdue 0450 719 600
Licensee | ben.purdue@ljhooker.com.au