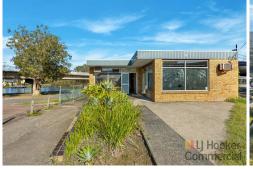

- \* Triple street facing glass windows
- \* Two bathrooms with showers
- \* Kitchenette
- \* Air-conditioning
- \* Amazing exposure opportunity on both sides of the property

The property also features a fenced and concreted yard at the rear of the building overlooking Budgewoi Creek, the waterway that connects Budgewoi Lake and Lake Munmorah. This yard could be utilised for storage, parking or even a source of income.

Previously used as Physiotherapy Clinic, the property would suit a similar use. However, the applicable zoning for the property is E1 (Local Centre) which offers a multitude of differing uses (STCA).

Don't miss out on this unique opportunity. For more information or to arrange an inspection, please contact Tom Bore 0402 938 144 today.