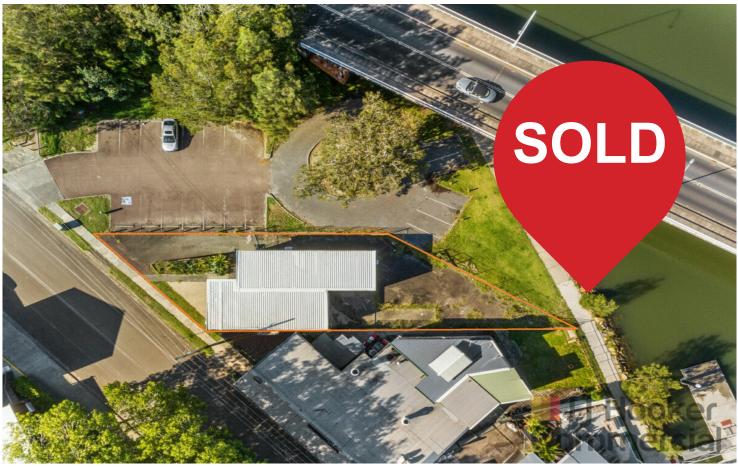

## **Budgewoi, 5 Budgewoi Circle**

## High Exposure Opportunity with Water Views

Are you seeking a workspace by the water? Look no further! We present an exceptional opportunity in Budgewoi.

The 136m2 approx. single-story premises includes:

- \* Triple street facing glass windows
- \* Two bathrooms with showers
- \* Kitchenette
- \* Air-conditioning
- \* Amazing exposure opportunity on both sides of the property

The property also features a fenced and concreted yard at the rear of the building overlooking Budgewoi Creek, the waterway that connects Budgewoi Lake and Lake Munmorah. This yard could be utilised for storage, parking or even a source of income.

For Sale

Price guide: \$800,000 ex GST

**Building Area** 

136sqm

Contact Tom Bore

0402 938 144

tom.bore@ljhooker.com.au

**Ben Purdue** 