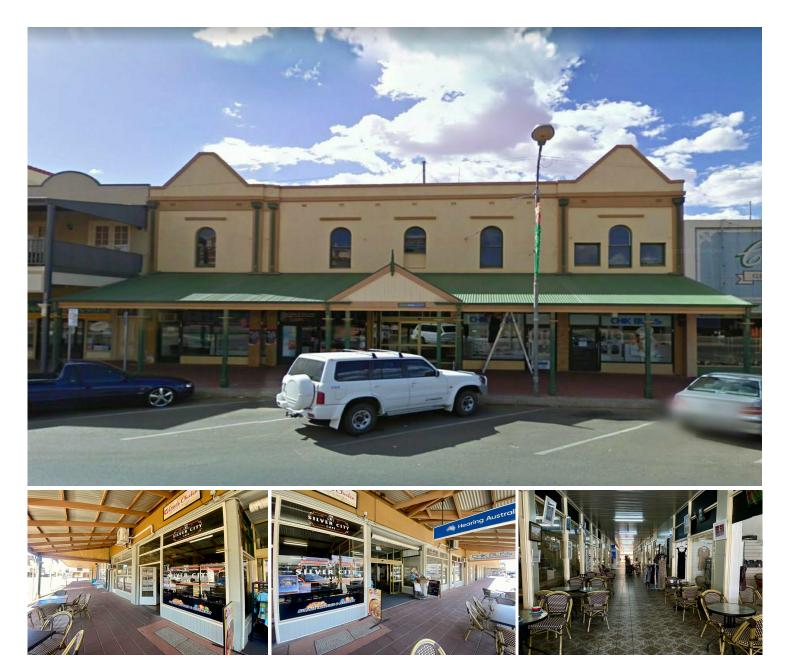

## Broken Hill, 324-330 Argent Street EXCHANGE ARCADE - Main Street Commercial Investment!

Great CBD location in the main shopping district, this commercial building would be a good addition to your investment portfolio. Potential to have 13 full time tenancies for further income.

The second level has plenty of history and further development potential.

\* Figures and tenancies are subject to change. Please contact LJ Hooker Broken Hill on 08 8087 3666 for further information as we are also the managing agents.