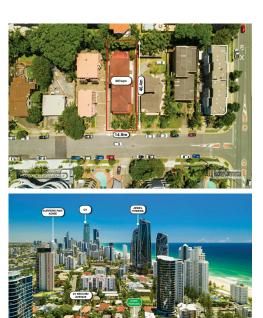

## Broadbeach, 21 Second Avenue UNLIMITED Broadbeach High Rise Site!

- \* Potential Development Site 607sqm
- \* 5 Strata Units with Good Holding Income
- \* RD8 Highest Residential Density Available
- \* 'HX' Area UNLIMITED Building Height
- \* Popular Broadbeach Lifestyle
- \* 2-minute walk to the Beach!

PRICE: Contact Exclusive Agent LAND AREA: 607 sqm

#### Location:

Broadbeach is a suburb in the City of Gold Coast. Development in the area today mostly incorporates low rise structures, consisting of single bedroom houses and apartment blocks. Much of the suburb consists of canal waterways, including Lake Intrepid that are