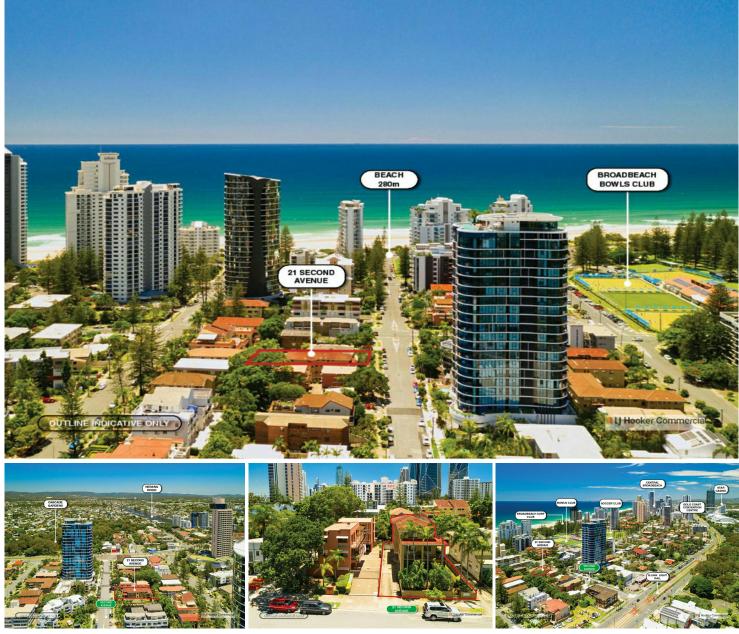

## Broadbeach, 21 Second Avenue UNLIMITED Broadbeach High Rise Site!

- \* Potential Development Site 607sqm
- \* 5 Strata Units with Good Holding Income
- \* RD8 Highest Residential Density Available
- \* 'HX' Area UNLIMITED Building Height
- \* Popular Broadbeach Lifestyle
- \* 2-minute walk to the Beach!

PRICE: Contact Exclusive Agent LAND AREA: 607 sqm

#### Location:

Broadbeach is a suburb in the City of Gold Coast. Development in the area today mostly incorporates low rise structures, consisting of single bedroom houses and apartment blocks. Much of the suburb consists of canal waterways, including Lake Intrepid that are