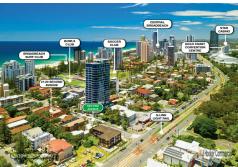

#### Location

Broadbeach is a suburb in the City of Gold Coast. Development in the area today mostly incorporates low rise structures, consisting of single bedroom houses and apartment blocks. Much of the suburb consists of canal waterways, including

### **John Barter**

0418 632 326

jbarter@ljhbrisbane.com.au

Brisbane (07) 3115 7128 Lake Intrepid that are linked to the Nerang River. The suburb contains a major road intersection between Nerang -Broadbeach Road and the Gold Coast Highway