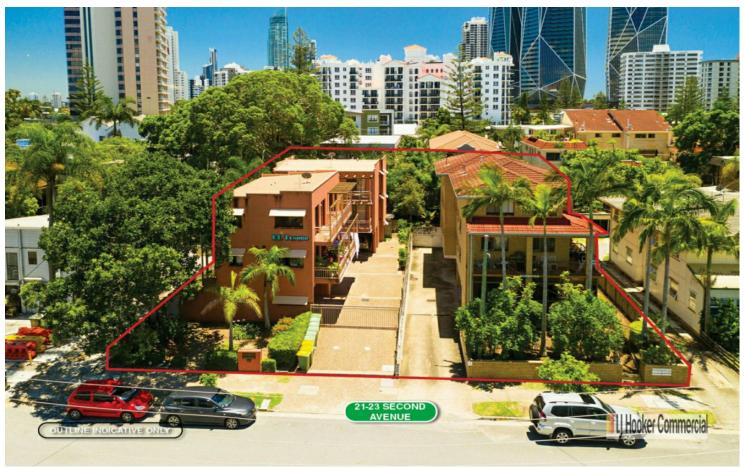

# Broadbeach, 21-23 Second Avenue

# **UNLIMITED Broadbeach High Rise Site!**

- \* Potential Development Site 1,214sqm
- \* 12 Strata Units with Good Holding Income
- \* RD8 Highest Residential Density Available
- \* 'HX' Area UNLIMITED Building Height
- \* Popular Broadbeach Lifestyle
- \* 2-minute walk to the Beach!

PRICE: Contact Exclusive Agent

LAND AREA: 1,214 sqm