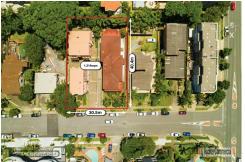

# **UNLIMITED Broadbeach High Rise Site!**

- \* Potential Development Site 1,214sqm
- \* 12 Strata Units with Good Holding Income
- \* RD8 Highest Residential Density Available
- \* 'HX' Area UNLIMITED Building Height
- \* Popular Broadbeach Lifestyle
- \* 2-minute walk to the Beach!

PRICE: Contact Exclusive Agent

LAND AREA: 1,214 sqm