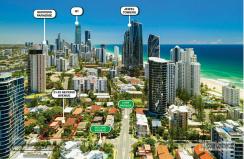

#### Location

Broadbeach is a suburb in the City of Gold Coast. Development in the area today mostly incorporates low rise structures, consisting of single bedroom houses and apartment blocks. Much of the suburb consists of canal waterways, including

### **John Barter**

0418 632 326

jbarter@ljhbrisbane.com.au

Brisbane (07) 3115 7128 Lake Intrepid that are linked to the Nerang River. The suburb contains a major road intersection between Nerang -Broadbeach Road and the Gold Coast Highway