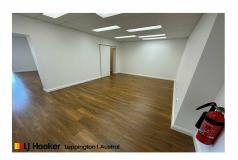

This recently renovated 80sqm ground floor shop recently occupied as a dentist is situated amongst already established businesses such as Australia Post outlet, supermarket & cafe, liquor store, newsagents, doctors surgery, and takeaway.

#### **Building Area**

30-80sqm