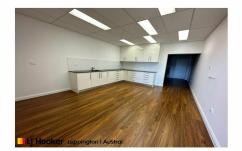

This recently renovated 80sqm ground floor shop recently occupied as a dentist is situated amongst already established businesses such as Australia Post outlet, supermarket & cafe, liquor store, newsagents, doctors surgery, and takeaway.

#### **Building Area**

30-80sqm