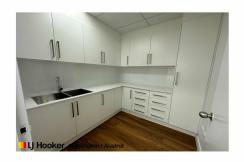

This recently renovated 80sqm ground floor shop recently occupied as a dentist is situated amongst already established businesses such as Australia Post outlet, supermarket & cafe, liquor store, newsagents, doctors surgery, and takeaway.

#### **Building Area**

30-80sqm