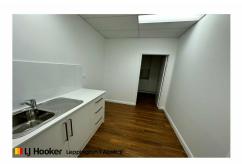

This recently renovated 80sqm ground floor shop recently occupied as a dentist is situated amongst already established businesses such as Australia Post outlet, supermarket & cafe, liquor store, newsagents, doctors surgery, and takeaway.

#### **Building Area**

30-80sqm