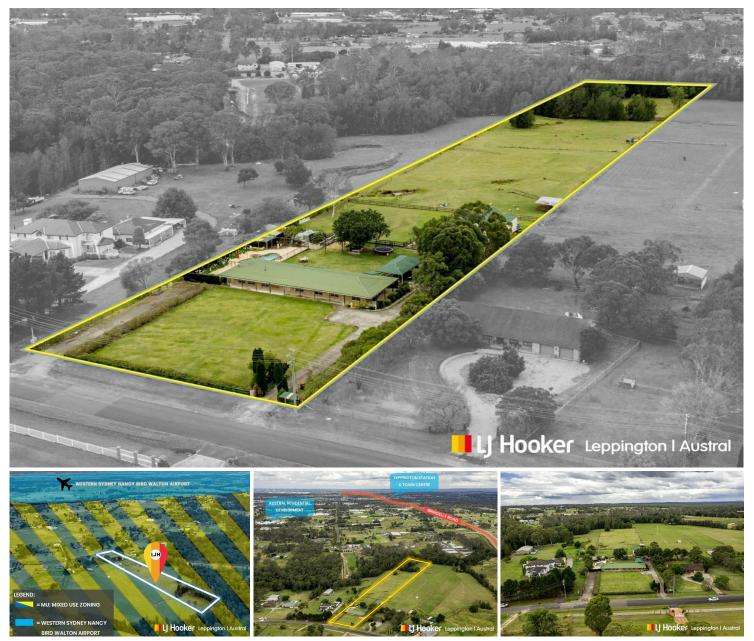

## 6.8 Acres In Future Metropolitan Centre

Attention all investors and entrepreneurs, presenting a rare opportunity of a 6.8 acre property in Bringelly, minutes to the new Nancy Bird Walton, Western Sydney Airport.

Positioned within the Aerotropolis Development Precinct, the Aerotropolis is a planned city surrounding the Western Sydney Airport, with a goal to drive economic growth, create employment and attract investment within the region.

Property Facts include:

- Part mixed use zoning, incorporating Residential & Commercial
- 52.5m height limit
- 5 bedroom brick home
- In-ground swimming pool & fenced yards
- Shed with stables & amenities
- Approximate rental return of \$1,200 per week