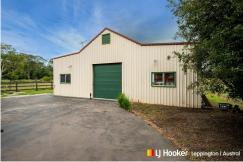

Property Facts include:

- Part mixed use zoning, incorporating Residential & Commercial
- 52.5m height limit
- 5 bedroom brick home
- In-ground swimming pool & fenced yards
- Shed with stables & amenities
- Approximate rental return of \$1,200 per week