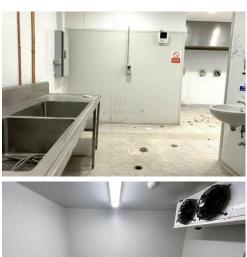

- Tiled flooring
- Full glass shopfront
- Grease trap
- Cool room
- Range Hood
- Ample onsite parking