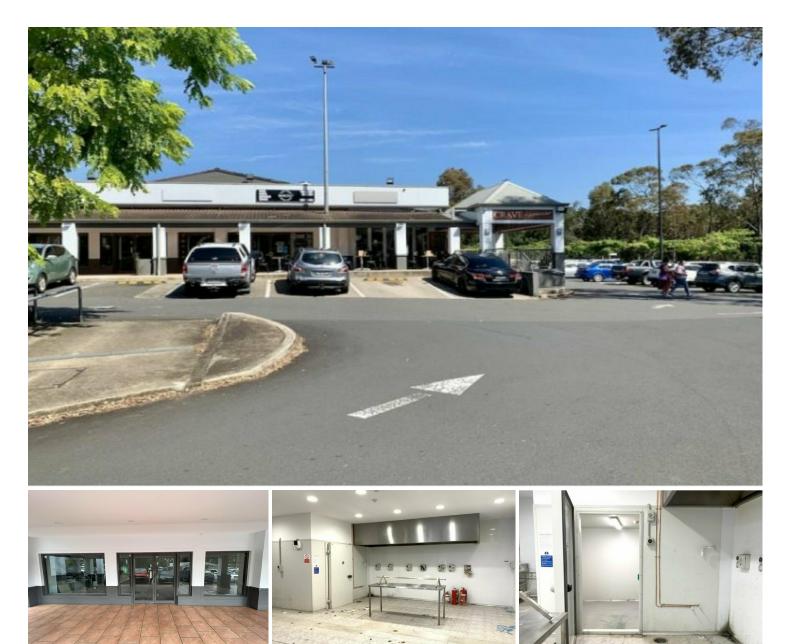

### Prime Retail For Lease

Located within the Bradbury Shopping Village amongst a variety of well known national tenants such as the likes of Dominoes Pizza, IGA Supermarket, Australia Post and more!.

The property comprises of a prime retail space which features;

- Tiled flooring
- Full glass shopfront
- Grease trap
- Cool room
- Range Hood
- Ample onsite parking