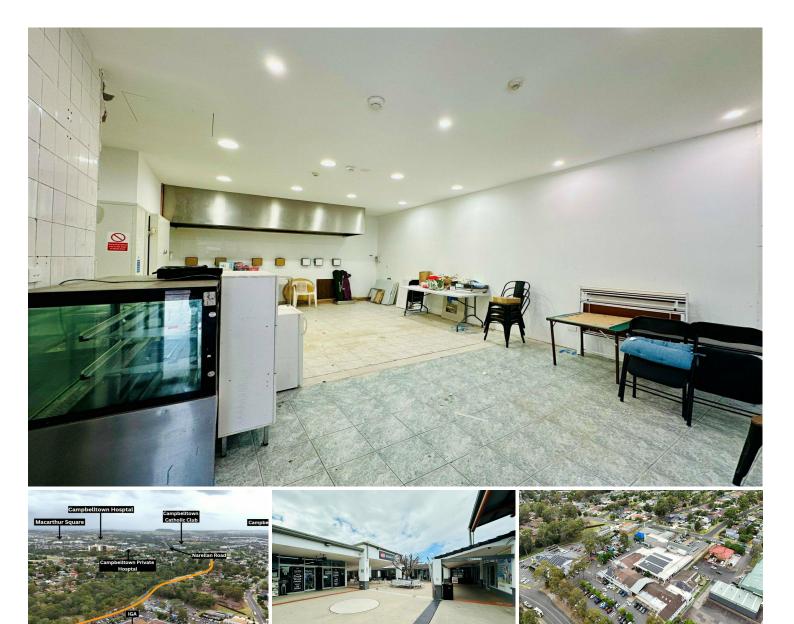

## Bradbury, Shop 7b, 100 The Parkway

Retail Space with Cool Room – Prime Opportunity at Bradbury Shopping Centre!

An excellent opportunity for food operators or retailers to secure a prime space in the busy Bradbury Shopping Centre! This shop comes fitted with a cool room, making it ideal for businesses requiring refrigerated storage, such as food retailers or specialty stores.

Key Features:

Generous approx. 60 sqm Floor Space – Plenty of room for retail, food, or service businesses

Cool Room Included – Ideal for food-related businesses needing refrigeration High Foot Traffic – Well-positioned in a thriving shopping centre

Versatile Layout – Suitable for retail, food, or specialty stores

Easy Access & Parking – Ample on-site parking for customers and staff

Strong Local Customer Base – Serving Bradbury and the wider Campbelltown community