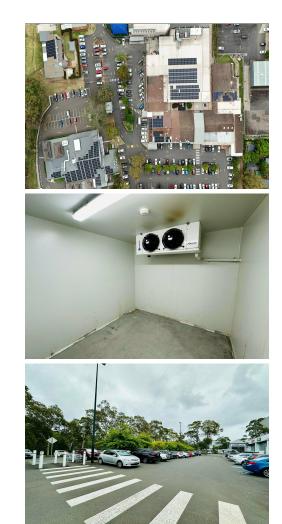

## Bradbury, Shop 7b, 100 The Parkway

Retail Space with Cool Room – Prime Opportunity at Bradbury Shopping Centre!

An excellent opportunity for food operators or retailers to secure a prime space in the busy Bradbury Shopping Centre! This shop comes fitted with a cool room, making it ideal for businesses requiring refrigerated storage, such as food retailers or specialty stores.

Key Features:

Generous approx. 60 sqm Floor Space – Plenty of room for retail, food, or service businesses

Cool Room Included – Ideal for food-related businesses needing refrigeration High Foot Traffic – Well-positioned in a thriving shopping centre