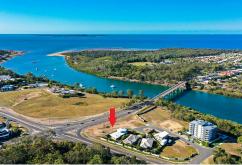

## Boyne Island Development Site

LJ Hooker Boyne Tannum is pleased to present to market this huge 2721m2 allotment right in the heart of Boyne island, adjacent to the Boyne plaza.

- Flat land 2721m2
- Various development opportunity
- Potential river and ocean views
- Walking distance to Boyne plaza, Boyne island state school, Child care centre, Medical centre, Dentist and Mcdonalds