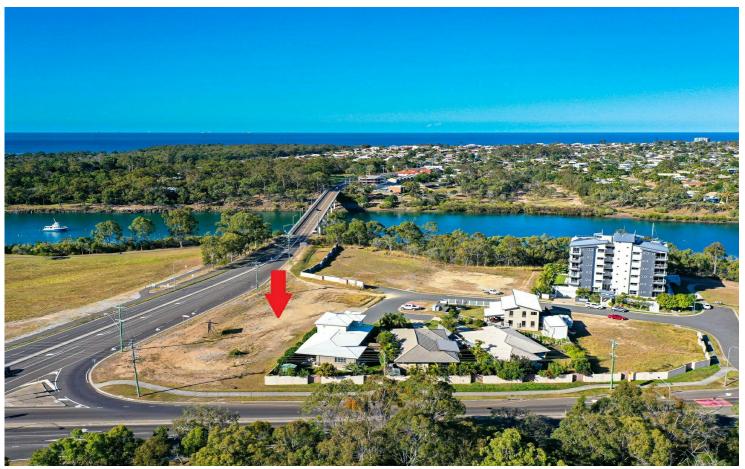

## Boyne Island Development Site

LJ Hooker Boyne Tannum is pleased to present to market this huge 2721m2 allotment right in the heart of Boyne island, adjacent to the Boyne plaza.

- Flat land 2721m2
- Various development opportunity
- Potential river and ocean views
- Walking distance to Boyne plaza, Boyne island state school, Child care centre, Medical centre, Dentist and Mcdonalds

This is a rare opportunity to purchase this prime piece of realestate. For more information call Vicki today.

Disclaimer: Whilst every effort has been made to ensure the accuracy of these particulars, no warranty is given by the vendor or the agent as to their accuracy. Interested parties