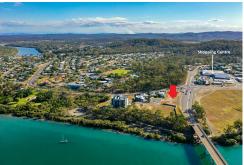

## Boyne Island Development Site

LJ Hooker Boyne Tannum is pleased to present to market this huge 2721m2 allotment right in the heart of Boyne island, adjacent to the Boyne plaza.

- Flat land 2721m2
- Various development opportunity
- Potential river and ocean views
- Walking distance to Boyne plaza, Boyne island state school, Child care centre, Medical centre, Dentist and Mcdonalds