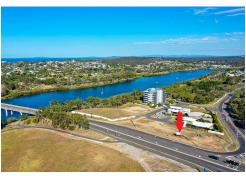

## Boyne Island Development Site

LJ Hooker Boyne Tannum is pleased to present to market this huge 2721m2 allotment right in the heart of Boyne island, adjacent to the Boyne plaza.

- Flat land 2721m2
- Various development opportunity
- Potential river and ocean views
- Walking distance to Boyne plaza, Boyne island state school, Child care centre, Medical centre, Dentist and Mcdonalds

This is a rare opportunity to purchase this prime piece of realestate. For more information call Vicki today.

Disclaimer: Whilst every effort has been made to ensure the accuracy of these particulars, no warranty is given by the vendor or the agent as to their accuracy. Interested parties