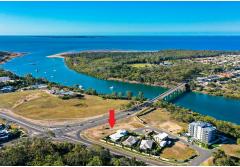

## Boyne Island Development Site

LJ Hooker Boyne Tannum is pleased to present to market this huge 2721m2 allotment right in the heart of Boyne island, adjacent to the Boyne plaza.

- Flat land 2721m2
- Various development opportunity
- Potential river and ocean views
- Walking distance to Boyne plaza, Boyne island state school, Child care centre, Medical centre, Dentist and Mcdonalds

This is a rare opportunity to purchase this prime piece of realestate. For more information call Vicki today.

Disclaimer: Whilst every effort has been made to ensure the accuracy of these particulars, no warranty is given by the vendor or the agent as to their accuracy. Interested parties