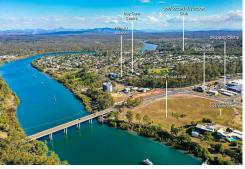

## Boyne Island Development Site

LJ Hooker Boyne Tannum is pleased to present to market this huge 2721m2 allotment right in the heart of Boyne island, adjacent to the Boyne plaza.

- Flat land 2721m2
- Various development opportunity
- Potential river and ocean views
- Walking distance to Boyne plaza, Boyne island state school, Child care centre, Medical centre, Dentist and Mcdonalds