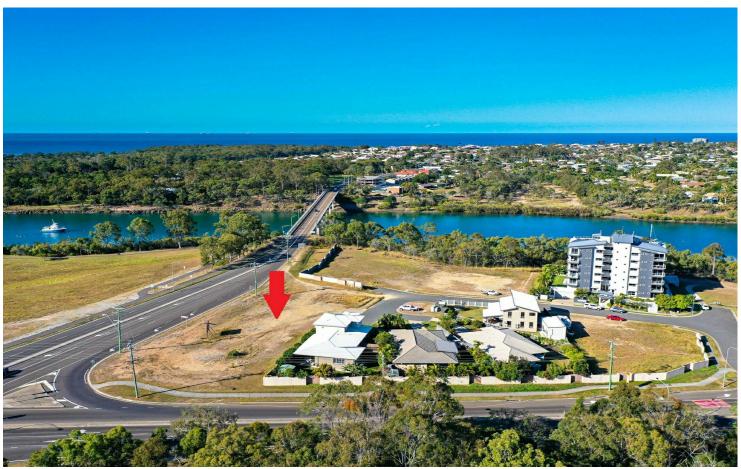

## Boyne Island Development Site

LJ Hooker Boyne Tannum is pleased to present to market this huge 2721m2 allotment right in the heart of Boyne island, adjacent to the Boyne plaza.

- Flat land 2721m2
- Various development opportunity
- Potential river and ocean views
- Walking distance to Boyne plaza, Boyne island state school, Child care centre, Medical centre, Dentist and Mcdonalds

This is a rare opportunity to purchase this prime piece of realestate. For more information call Vicki today.

Disclaimer: Whilst every effort has been made to ensure the accuracy of these particulars, no warranty is given by the vendor or the agent as to their accuracy. Interested parties