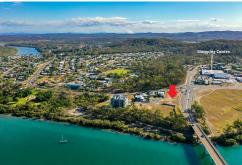

## Boyne Island Development Site

LJ Hooker Boyne Tannum is pleased to present to market this huge 2721m2 allotment right in the heart of Boyne island, adjacent to the Boyne plaza.

- Flat land 2721m2
- Various development opportunity
- Potential river and ocean views
- Walking distance to Boyne plaza, Boyne island state school, Child care centre, Medical centre, Dentist and Mcdonalds