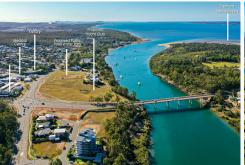

## Boyne Island Development Site

LJ Hooker Boyne Tannum is pleased to present to market this huge 2721m2 allotment right in the heart of Boyne island, adjacent to the Boyne plaza.

- Flat land 2721m2
- Various development opportunity
- Potential river and ocean views
- Walking distance to Boyne plaza, Boyne island state school, Child care centre, Medical centre, Dentist and Mcdonalds