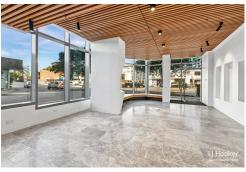

#### **Emily Xiong**

0401 056 588 emilyxiong@ljhpp.com.au

LJ Hooker Property Partners 07 3344 0288 In a towering modern building, it sits proudly on the ground level with large windows captivating passers by and drawing their eyes into the exquisite fit-out within. Previously used by a developer for home display purposes, the 82qm is stunning throughout with stone-look tiles, sparkling downlights, pristine white walls and timber accented ceilings.

It begins with a spacious waiting area at the front with built-in timber bench seats and inlets to the opposing wall where you can create a professional display. This leads to a generous and open tiled area where you could place a reception desk or meeting area. Adjoining this is a stylish black and white kitchen with black tile splashback, white stone benchtops, ample cabinetry, chic timber flooring, electric appliances and dishwasher.

Beyond here, the rear of this vast commercial space is nice and private yet luminous, with a display bathroom down the hallway, and a trendy tiled office with big sliding glass door, timber pillar, floor-length wispy curtains to the large window, cupboard, and suave pendant light.