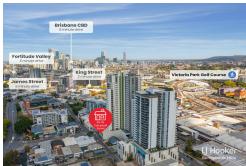

A lucrative investment into your future, it's just a 300m stroll to Bowen Hills Train Station, 4km to Brisbane's CBD, five minutes' drive or less to motorways, and within the same building as restaurants and a liquor store! With a prime corner frontage along a busy road, it has all the necessary ingredients for a flourishing enterprise.