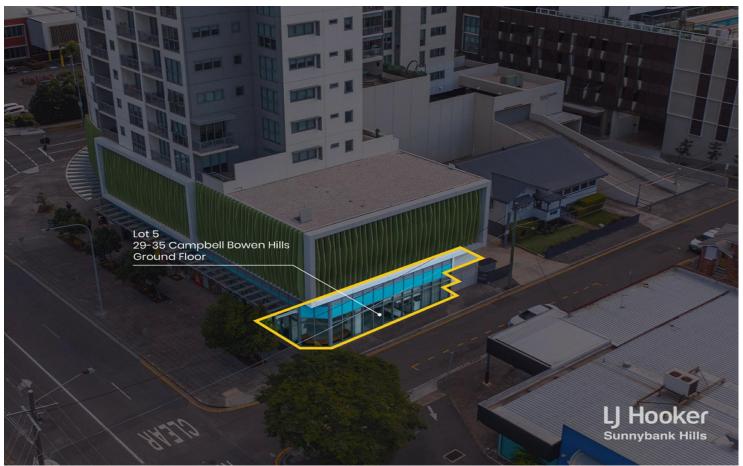

# Bowen Hills, Shop 5/29-35 Campbell Street

Extravagant Commercial Opportunity - Success is Waiting!

Nestled in a bustling Bowen Hills nook close to major roads and highways, shops, doctors' offices and more, sits this extravagant commercial space that's ready for success.

A lucrative investment into your future, it's just a 300m stroll to Bowen Hills Train Station, 4km to Brisbane's CBD, five minutes' drive or less to motorways, and within the same building as restaurants and a liquor store! With a prime corner frontage along a busy road, it has all the necessary ingredients for a flourishing enterprise.

HAZELMOUNT STREET

PANORAMA

LOT 5 / 29-35 Campbell Street BOWEN HILLS

Total Floor Area 82m² or 9 Squares

LJ Hooker Sunnybank Hills

This is not olegid document therefore oil measurements and information provided is subject to survey. No permission is given to use or after this Tom without the consent of Pure Design Concepts. The overall presentation style, layout, imagenr, fants, background, colours and terminology has bee originally created by FOC and is subject to strict copyright. No ownership is taken of building design. Find out more of puredesignconcepts.com.