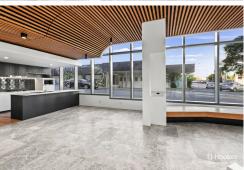

It begins with a spacious waiting area at the front with built-in timber bench seats and inlets to the opposing wall where you can create a professional display. This leads to a generous and open tiled area where you could place a reception desk or meeting area. Adjoining this is a stylish black and white kitchen with black tile splashback, white stone benchtops, ample cabinetry, chic timber flooring, electric appliances and dishwasher.

Beyond here, the rear of this vast commercial space is nice and private yet luminous, with a display bathroom down the hallway, and a trendy tiled office with big sliding glass door, timber pillar, floor-length wispy curtains to the large window, cupboard, and suave pendant light.