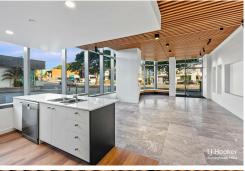

It begins with a spacious waiting area at the front with built-in timber bench seats and inlets to the opposing wall where you can create a professional display. This leads to a generous and open tiled area where you could place a reception desk or meeting area. Adjoining this is a stylish black and white kitchen with black tile splashback, white stone benchtops, ample cabinetry, chic timber flooring, electric appliances and dishwasher.

At the very back there's a handy stationary cupboard/kitchenette with stone benchtops and plenty of sleek black cabinet space.

A flawless commercial space that's yearning for your next business venture, you'd better contact Emily Xiong today before it catches someone else's discerning eye.