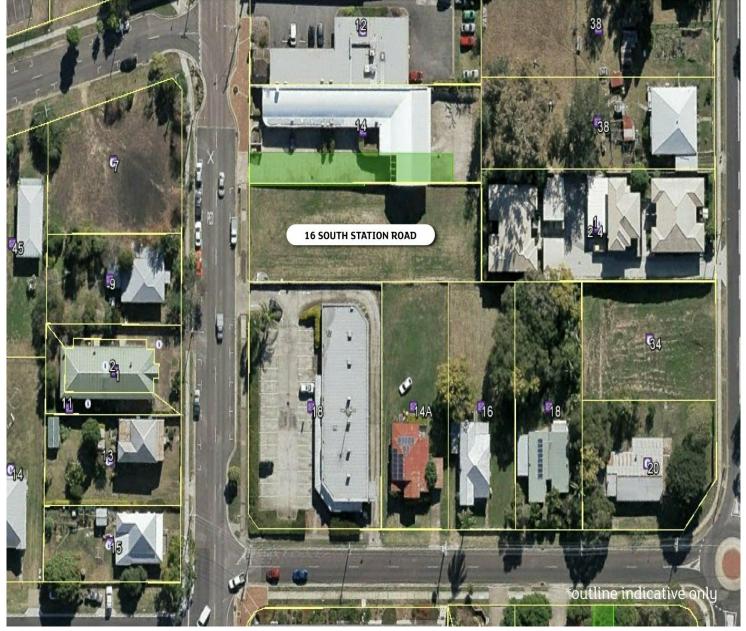

# **Booval, 16 South Station Road**

## Development Land Next To Train Station, Aldi And **Medical Centre**

- \* Over 1,400sqm of Commercially Zoned Development Land
- \* Right of way (378sqm) on the drive of 14 South Station Road
- \* Adjacent building 18 South Station Road is a 500sqm medical centre
- \* Growing suburb with increasing population
- \* Suit variety of use including pharmacy, bulky good, food outlet, offices and other retail
- \* All options including design and construct, turnkey or construct to specifications will be considered

PRICE: Contact Exclusive Agent Mumtaz Saleem 0405 669 264

LAND AREA: 1,416 sqm