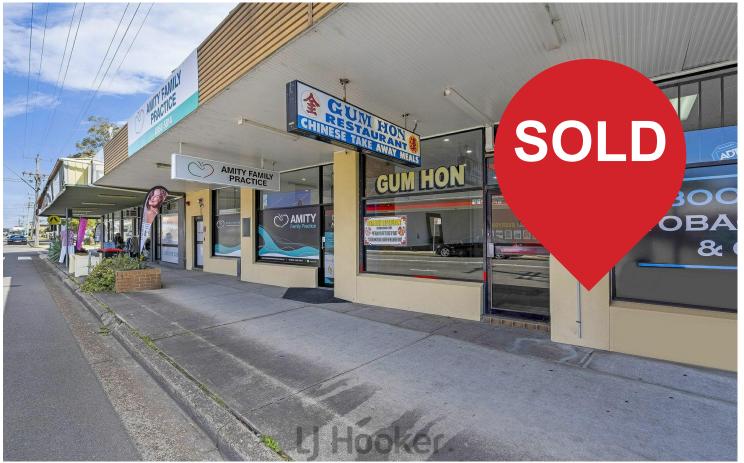

### PRIME COMMERCIAL LOCATION

High exposure 42 years operating as a restaurant.

Owners retiring and are selling!!!

This high exposure prime location property is situated in the heart of Boolaroo CBD only minutes from Bunnings, Costco and Cafes.

This 55sqm property comes with two allocated carparks and amenities, potential rent of approximately \$18,000pa net.

Ideal for the investor or owner operator.

The information contained herein has been provided by people we believe to be reliable, however all interested parties must rely on their own enquiries.