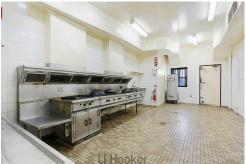

### PRIME COMMERCIAL LOCATION

High exposure 42 years operating as a restaurant.

Owners retiring and are selling!!!

This high exposure prime location property is situated in the heart of Boolaroo CBD only minutes from Bunnings, Costco and Cafes.

This 55sqm property comes with two allocated carparks and amenities, potential rent of approximately \$18,000pa net.

Ideal for the investor or owner operator.

The information contained herein has been provided by people we believe to be reliable, however all interested parties must rely on their own enquiries.