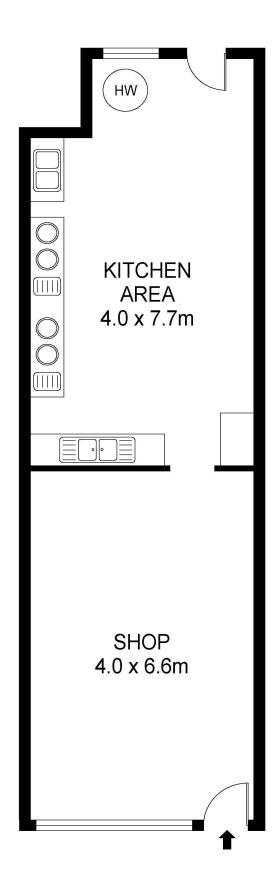

This 55sqm property comes with two allocated carparks and amenities, potential rent of approximately \$18,000pa net.

Ideal for the investor or owner operator.

The information contained herein has been provided by people we believe to be reliable, however all interested parties must rely on their own enquiries.

For Sale CONTACT AGENT

**Building Area** 55sqm

**Contact** 

Paul Campbell 0417 678 593 pcampbell.admiral@ljh.com.au

LJ Hooker Warners Bay (02) 4915 3800

## **More About this Property**

| Property ID   | XV0HN8 |
|---------------|--------|
| Property Type | Other  |
| Building Area | 55 m²  |

### LJ Hooker Warners Bay (02) 4915 3800

Shop 12, 240-260 Hillsborough Rd, WARNERS BAY NSW 2282 warnersbay.ljhooker.com.au | warnersbay@ljhooker.com.au

Scale in metres. Indicative only. Dimensions are approximate. All information contained herein is gathered from sources we believe to be reliable. However we cannot guarantee its accuracy and interested persons should rely on their own enquiries