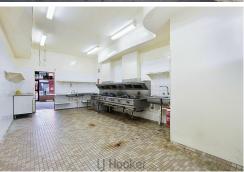

### PRIME COMMERCIAL LOCATION

High exposure 42 years operating as a restaurant.

Owners retiring and are selling!!!

This high exposure prime location property is situated in the heart of Boolaroo CBD only minutes from Bunnings, Costco and Cafes.

This 55sqm property comes with two allocated carparks and amenities, potential rent of approximately \$18,000pa net.

Ideal for the investor or owner operator.

The information contained herein has been provided by people we believe to be reliable, however all interested parties must rely on their own enquiries.