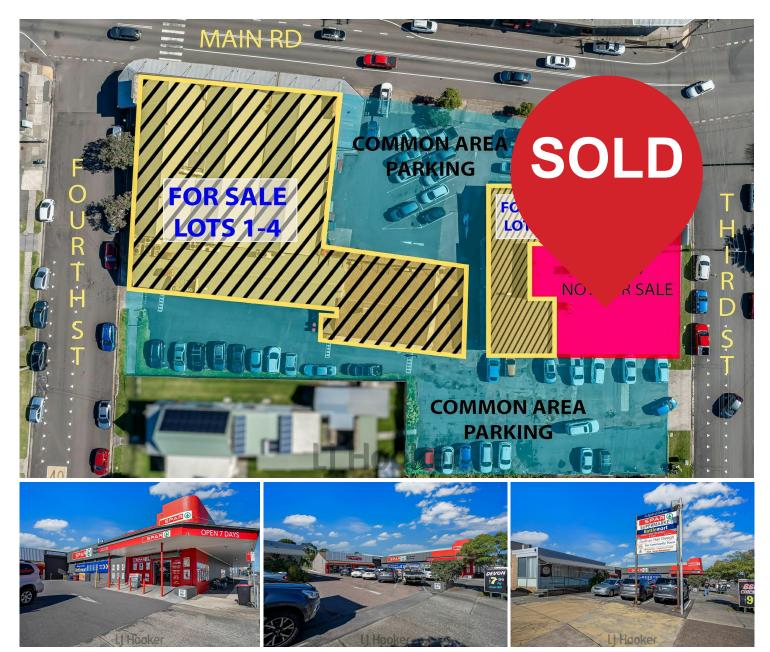

## **Boolaroo, 1-9/24 Main Road** HIGH RETURNING INVESTMENT - UNDENIABLE DEVELOPMENT POTENTIAL

Once in a generation opportunity to secure the "Lion's Share" of this unique site of approx 4000 sqm. Offering 9 of the 10 strata lots in one line.

Perfectly located in the heart of Lake Macquarie's emerging and most sought after lakeside suburb.

Zoned E1 Local Centre and huge 3 street frontage.

This fully let portfolio returns over \$188,000 per annum.

Family owned property -

- First time offered in 35 years
- close proximity to new and developing residential estates and new commercial precinct that includes Costco and Bunnings

The information contained herein has been provided by people we believe to be reliable,

For Sale \$2,825,000

Building Area 1,312sqm

Contact Paul Campbell 0417 678 593

pcampbell.admiral@ljh.com.au **David Magin** 

0412 685 917 david.magin@ljhooker.com.au

LJ Hooker Warners Bay (02) 4915 3800

**Disclaimer:** All information contained therein is gathered from relevant third parties sources. We cannot guarantee or give any warranty about the information provided. Interested parties must rely solely on their own enquiries.