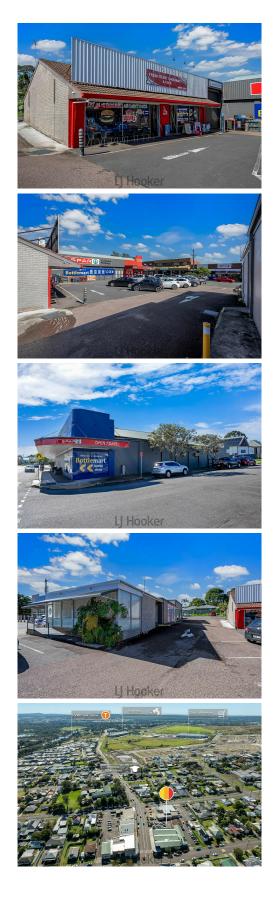

## **Boolaroo, 1-9/24 Main Road** HIGH RETURNING INVESTMENT - UNDENIABLE DEVELOPMENT POTENTIAL

Once in a generation opportunity to secure the "Lion's Share" of this unique site of approx 4000 sqm. Offering 9 of the 10 strata lots in one line.

Perfectly located in the heart of Lake Macquarie's emerging and most sought after lakeside suburb.

Zoned E1 Local Centre and huge 3 street frontage.

This fully let portfolio returns over \$188,000 per annum.

For Sale \$2,825,000

Building Area 1,312sqm

Contact Paul Campbell 0417 678 593

pcampbell.admiral@ljh.com.au **David Magin** 

0412 685 917 david.magin@ljhooker.com.au

LJ Hooker Warners Bay (02) 4915 3800

**Disclaimer:** All information contained therein is gathered from relevant third parties sources. We cannot guarantee or give any warranty about the information provided. Interested parties must rely solely on their own enquiries.