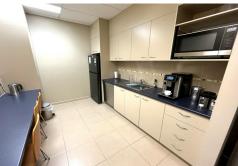

### Available Inclusions:

- Choose 1-4 furnished cubicles
- 2 small meeting rooms
- 1 boardroom with projector access
- Shared kitchen facilities
- Male, female & disabled amenities