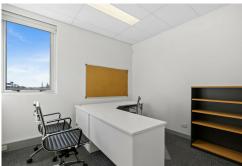

Located on the first floor with both lift and stair access, the tenancy features a modern reception area, multiple private offices, a spacious boardroom, open-plan workstations, and a kitchenette with lunch area. The office comes fully furnished (optional), offering a turnkey solution or a blank canvas to suit your needs.

### Property features:

- Approx. 132m2\* office space
- 5 exclusive-use car parks
- Functional layout with natural light
- Kitchenette/lunchroom facilities