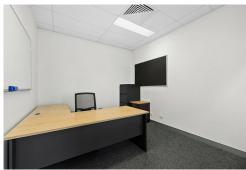

Located on the first floor with both lift and stair access, the tenancy features a modern reception area, multiple private offices, a spacious boardroom, open-plan workstations, and a kitchenette with lunch area. The office comes fully furnished (optional), offering a turnkey solution or a blank canvas to suit your needs.

### Property features:

- Approx. 132m2\* office space
- 5 exclusive-use car parks
- Functional layout with natural light
- Kitchenette/lunchroom facilities