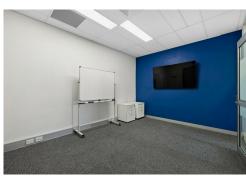

Located on the first floor with both lift and stair access, the tenancy features a modern reception area, multiple private offices, a spacious boardroom, open-plan workstations, and a kitchenette with lunch area. The office comes fully furnished (optional), offering a turnkey solution or a blank canvas to suit your needs.

### Property features:

- Approx. 132m2\* office space
- 5 exclusive-use car parks
- Functional layout with natural light
- Kitchenette/lunchroom facilities