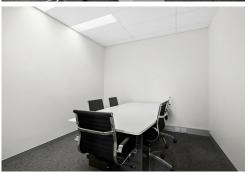

Located on the first floor with both lift and stair access, the tenancy features a modern reception area, multiple private offices, a spacious boardroom, open-plan workstations, and a kitchenette with lunch area. The office comes fully furnished (optional), offering a turnkey solution or a blank canvas to suit your needs.