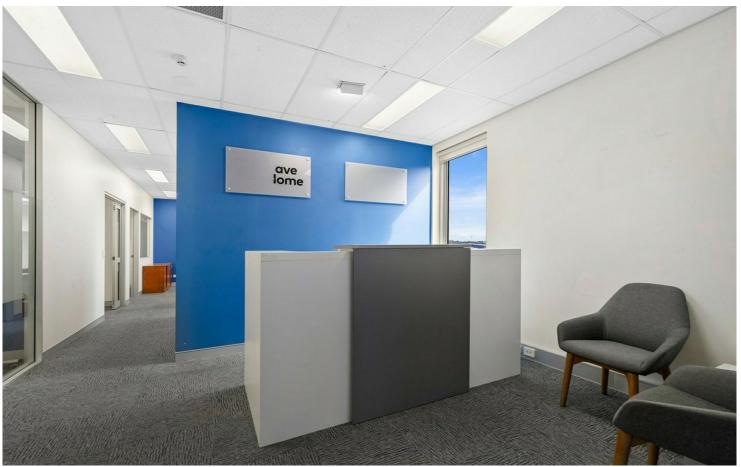

Located on the first floor with both lift and stair access, the tenancy features a modern reception area, multiple private offices, a spacious boardroom, open-plan workstations, and a kitchenette with lunch area. The office comes fully furnished (optional), offering a turnkey solution or a blank canvas to suit your needs.

### Property features:

- Approx. 132m2\* office space
- 5 exclusive-use car parks
- Functional layout with natural light
- Kitchenette/lunchroom facilities