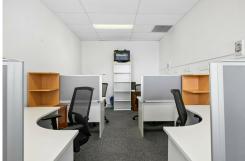

Located on the first floor with both lift and stair access, the tenancy features a modern reception area, multiple private offices, a spacious boardroom, open-plan workstations, and a kitchenette with lunch area. The office comes fully furnished (optional), offering a turnkey solution or a blank canvas to suit your needs.

### Property features:

- Approx. 132m2\* office space
- 5 exclusive-use car parks
- Functional layout with natural light
- Kitchenette/lunchroom facilities