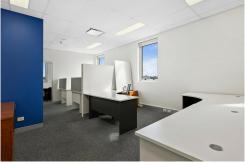

Located on the first floor with both lift and stair access, the tenancy features a modern reception area, multiple private offices, a spacious boardroom, open-plan workstations, and a kitchenette with lunch area. The office comes fully furnished (optional), offering a turnkey solution or a blank canvas to suit your needs.

### Property features:

- Approx. 132m2\* office space
- 5 exclusive-use car parks
- Functional layout with natural light
- Kitchenette/lunchroom facilities