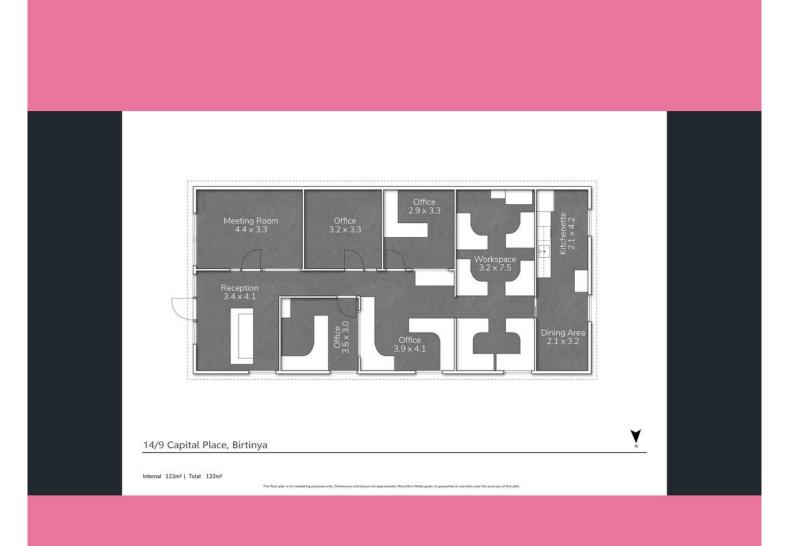

Located on the first floor with both lift and stair access, the tenancy features a modern reception area, multiple private offices, a spacious boardroom, open-plan workstations, and a kitchenette with lunch area. The office comes fully furnished (optional), offering a turnkey solution or a blank canvas to suit your needs.

### Property features:

- Approx. 132m2\* office space
- 5 exclusive-use car parks
- Functional layout with natural light
- Kitchenette/lunchroom facilities