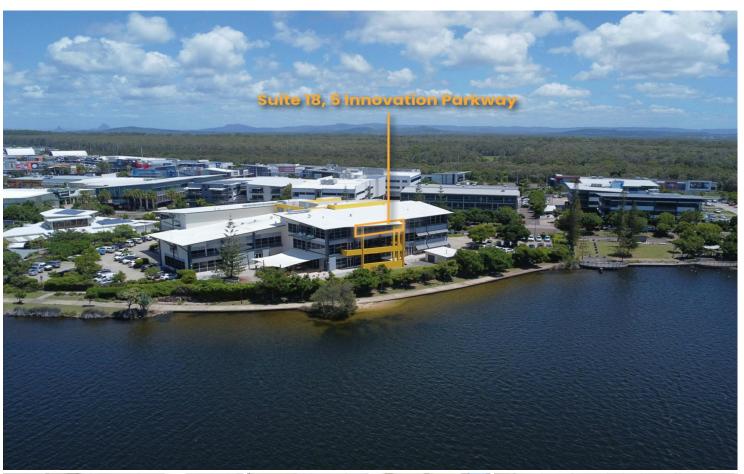

# Birtinya, 18/5 Innovation Parkway

NEW PRICE: Medical Suite with Stunning Lake View For Sale

Reid Capp of LJ Hooker Commercial is proud to present Lot 18, Sunshine Coast Surgical & Specialist Centre, for Sale or Lease.

This fully fitted 128m² medical suite\* is located on the 3rd level of the prestigious centre in Birtinya, within a thriving medical precinct. It offers a unique opportunity to own or lease in this high-demand location, just 1km from the Sunshine Coast University Hospital and Ramsay Private Hospital.

#### Key Features:

- 128m² medical suite\* with premium fit-out
- North-facing with stunning views of Lake Kawana
- Fully fitted with reception, consult rooms, work areas, storage, and kitchenette (external