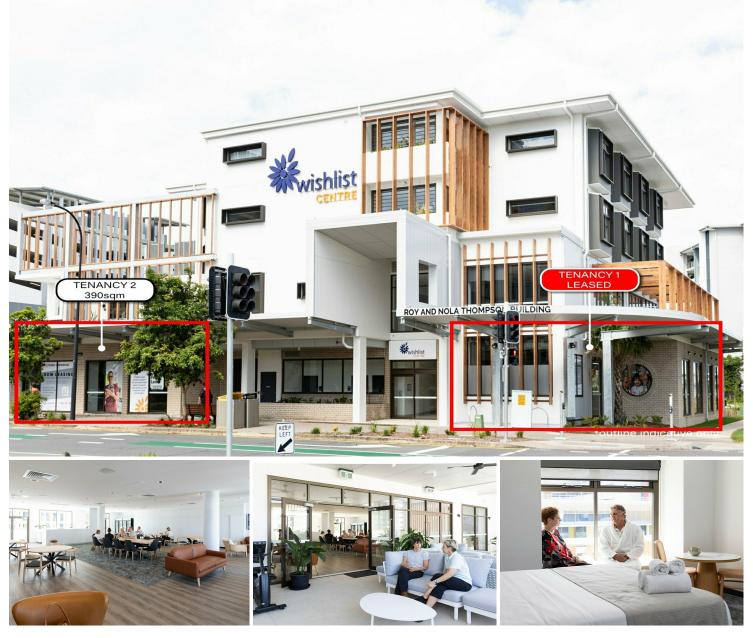

## Birtinya, 1 Bright Place

Brand New Wishlist Centre. Ready to Lease. Tenancy Lot 2 390sqm Ground Floor

- \* A very unique opportunity, on the ground floor, ideally suited to Allied Health Care professionals
- \* Located in the heart of the Sunshine Coast's Oceanside Health Hub, Wishlist Centre (Stage One) directly adjacent to the \$1.8 billion Sunshine Coast University Hospital (SCUH)
- \* Wishlist Centre is a unique and exciting project, built over four levels, this innovative and collaborative facility will offer transitionary care accommodation as needed for patients and their families receiving ongoing treatment or transitioning to and from hospital and provide a supportive environment for their

# LJ Hooker Commercial

Brisbane (07) 3115 7128 families and will be located adjacent to the Sunshine Coast University Hospital (SCUH)

- \* Wishlist Centre (Stage One) will also offer services that provide a circle-of care for those experiencing a health crisis, away from the clinical environment of a hospital. Spacious and light filled accommodation
- \* Community facilities creating social support for patients and their families. Onsite dedicated kitchen and laundry facilities. Break-out and shared spaces for community activities. Outdoor balcony, including spaces for outdoor activities
- \* The site is centrally located with excellent connectivity to public transport and the Birtinya Town Centre

LEASE RATE: Contact Agent

AVAILABLE SPACE: Tenancy Lot 2: 390sqm Ground Floor or ability to split into 203 or 187sqm\* subject to approval.

Don't miss out on this rare opportunity - contact Exclusive Agent Craig Jackson 0428 587 811 today.