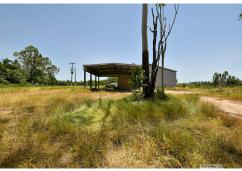

## COMMERCIAL PROPERTY CLOSE TO NATIONAL **HIGHWAY**

This approx. 14,700m2 commercial property is located in Bilyana, roughly halfway between Townsville and Cairns. There is a large shed on the property with a lean to attached; two offices, bathroom and a coldroom facility. An in ground bore provides water to the property and a national tenant is currently leasing a small area for their communication tower.

Situated roughly 500 metres from the Bruce Highway and previously used for produce distribution; this property would be suitable for a wide range of uses. Contact the friendly sales team at LJ Hooker Tully for more information or to arrange an inspection.