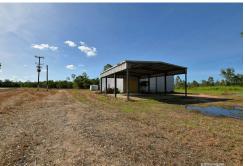

## COMMERCIAL PROPERTY CLOSE TO NATIONAL **HIGHWAY**

This approx. 14,700m2 commercial property is located in Bilyana, roughly halfway between Townsville and Cairns. There is a large shed on the property with a lean to attached; two offices, bathroom and a coldroom facility. An in ground bore provides water to the property and a national tenant is currently leasing a small area for their communication tower.

Situated roughly 500 metres from the Bruce Highway and previously used for produce distribution; this property would be suitable for a wide range of uses. Contact the friendly sales team at LJ Hooker Tully for more information or to arrange an inspection.