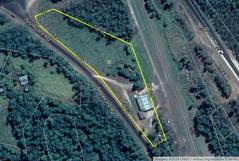

## COMMERCIAL PROPERTY CLOSE TO NATIONAL **HIGHWAY**

This approx. 14,700m2 commercial property is located in Bilyana, roughly halfway between Townsville and Cairns. There is a large shed on the property with a lean to attached; two offices, bathroom and a coldroom facility. An in ground bore provides water to the property and a national tenant is currently leasing a small area for their communication tower.

Situated roughly 500 metres from the Bruce Highway and previously used for produce distribution; this property would be suitable for a wide range of uses. Contact the friendly sales team at LJ Hooker Tully for more information or to arrange an inspection.