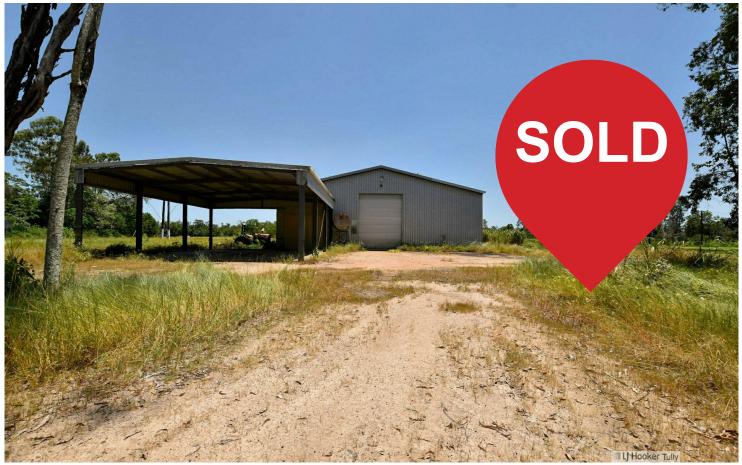

## COMMERCIAL PROPERTY CLOSE TO NATIONAL **HIGHWAY**

This approx. 14,700m2 commercial property is located in Bilyana, roughly halfway between Townsville and Cairns. There is a large shed on the property with a lean to attached; two offices, bathroom and a coldroom facility. An in ground bore provides water to the property and a national tenant is currently leasing a small area for their communication tower.

Situated roughly 500 metres from the Bruce Highway and previously used for produce distribution; this property would be suitable for a wide range of uses. Contact the friendly sales team at LJ Hooker Tully for more information or to arrange an inspection.