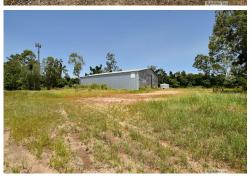

## COMMERCIAL PROPERTY CLOSE TO NATIONAL **HIGHWAY**

This approx. 14,700m2 commercial property is located in Bilyana, roughly halfway between Townsville and Cairns. There is a large shed on the property with a lean to attached; two offices, bathroom and a coldroom facility. An in ground bore provides water to the property and a national tenant is currently leasing a small area for their communication tower.

Situated roughly 500 metres from the Bruce Highway and previously used for produce distribution; this property would be suitable for a wide range of uses. Contact the friendly sales team at LJ Hooker Tully for more information or to arrange an inspection.