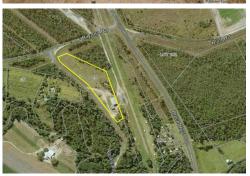

## COMMERCIAL PROPERTY CLOSE TO NATIONAL **HIGHWAY**

This approx. 14,700m2 commercial property is located in Bilyana, roughly halfway between Townsville and Cairns. There is a large shed on the property with a lean to attached; two offices, bathroom and a coldroom facility. An in ground bore provides water to the property and a national tenant is currently leasing a small area for their communication tower.

Situated roughly 500 metres from the Bruce Highway and previously used for produce distribution; this property would be suitable for a wide range of uses. Contact the friendly sales team at LJ Hooker Tully for more information or to arrange an inspection.

## **More About this Property**

| Property ID   | 7STGYA             |
|---------------|--------------------|
| Property Type | Commercial Farming |
| Land Area     | 14700 m²           |

Hercules Argyros 0458 681 007