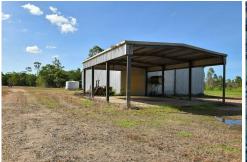

## COMMERCIAL PROPERTY CLOSE TO NATIONAL **HIGHWAY**

This approx. 14,700m2 commercial property is located in Bilyana, roughly halfway between Townsville and Cairns. There is a large shed on the property with a lean to attached; two offices, bathroom and a coldroom facility. An in ground bore provides water to the property and a national tenant is currently leasing a small area for their communication tower.