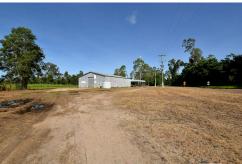

## COMMERCIAL PROPERTY CLOSE TO NATIONAL **HIGHWAY**

This approx. 14,700m2 commercial property is located in Bilyana, roughly halfway between Townsville and Cairns. There is a large shed on the property with a lean to attached; two offices, bathroom and a coldroom facility. An in ground bore provides water to the property and a national tenant is currently leasing a small area for their communication tower.

Situated roughly 500 metres from the Bruce Highway and previously used for produce distribution; this property would be suitable for a wide range of uses. Contact the friendly sales team at LJ Hooker Tully for more information or to arrange an inspection.