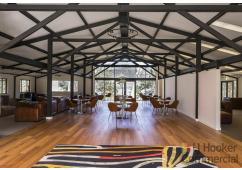

Offering 14 contemporary residences, with a maximum of 80 guests at any one time, there is an immediate sense of privacy and escapism which is further allured by the premium fine dining restaurant, five star facilities and spa, tranquil bush tracks, native fauna and panoramic picturesque outlooks of the shimmering River.

#### Features include:

- \* Pool, day spa, restaurant, communal lounge and dining areas, jetties, boathouse, gym, billiard room, library, helipad, observatory, manager's residence, workshop and staff accommodation.
- \* 14 contemporary residences.
- \* Two communal buildings, Carter House and Fuller House, are home to Marramarra's managers and support staff.
- \* Private helipad & jetty