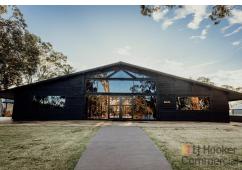

## **Berowra Waters, 4 Fishermans Point**

An Iconically Australian 8.75 Acre Resort, Atop The Hawkesbury River

Designed to deliver an authentic Australian experience, surrounded by native bushland and the commanding presence of the Hawkesbury River, Marramarra Lodge is a truly unique, 8.75-acre parcel of tidal river frontage, that's only accessible by water, seaplane or helicopter. Regarded for its exclusive location, elegant dining, breathtaking nature and rich early history —it's an intoxicating combination for a sensory escape. Less than an hour's drive north of Sydney and the only property of its scale within New South Wales.

#### Features include:

- \* Pool, day spa, restaurant, communal lounge and dining areas, jetties, boathouse, gym, billiard room, library, helipad, observatory, manager's residence, workshop and staff accommodation.
- \* 14 contemporary residences.
- \* Two communal buildings, Carter House and Fuller House, are home to Marramarra's managers and support staff.
- \* Private helipad & jetty