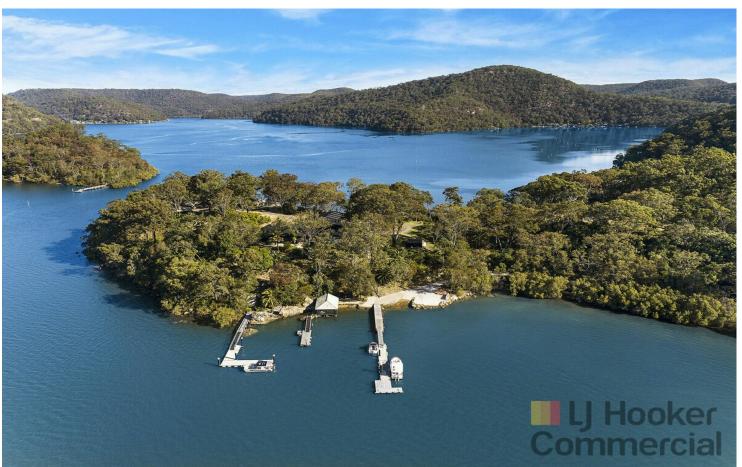

## **Berowra Waters, 4 Fishermans Point**

An Iconically Australian 8.75 Acre Resort, Atop The Hawkesbury River

Designed to deliver an authentic Australian experience, surrounded by native bushland and the commanding presence of the Hawkesbury River, Marramarra Lodge is a truly unique, 8.75-acre parcel of tidal river frontage, that's only accessible by water, seaplane or helicopter. Regarded for its exclusive location, elegant dining, breathtaking nature and rich early history —it's an intoxicating combination for a sensory escape. Less than an hour's drive north of Sydney and the only property of its scale within New South Wales.

Offering 14 contemporary residences, with a maximum of 80 guests at any one time, there is an immediate sense of privacy and escapism which is further allured by the premium fine dining restaurant, five star facilities and spa, tranquil bush tracks, native fauna and panoramic picturesque outlooks of the shimmering River.

The lodge's location has a private island-like feel and is teeming with a variety of activities to suit all ages. If your inclinations towards this luxury escape lie as a private getaway, the plethora of readily accessible activities for all ages truly encapsulate the allure. Take to the water via private wharf with the properties included vessels to explore the multiple surrounding swimming holes, fish the plethora of variety readily available, water ski or meander along to discover the renowned dining locations such as Berowra Waters Inn, which is a mere 15 minutes away.