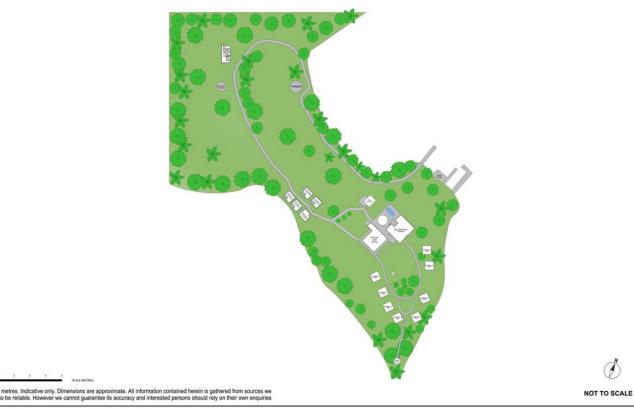

## **Berowra Waters, 4 Fishermans Point**

An Iconically Australian 8.75 Acre Resort, Atop The Hawkesbury River

Designed to deliver an authentic Australian experience, surrounded by native bushland and the commanding presence of the Hawkesbury River, Marramarra Lodge is a truly unique, 8.75-acre parcel of tidal river frontage, that's only accessible by water, seaplane or helicopter. Regarded for its exclusive location, elegant dining, breathtaking nature and rich early history —it's an intoxicating combination for a sensory escape. Less than an hour's drive north of Sydney and the only property of its scale within New South Wales.

Offering 14 contemporary residences, with a maximum of 80 guests at any one time, there is an immediate sense of privacy and escapism which is further allured by the premium fine dining restaurant, five star facilities and spa, tranquil bush tracks, native fauna and panoramic picturesque outlooks of the shimmering River.

#### Features include:

- \* Pool, day spa, restaurant, communal lounge and dining areas, jetties, boathouse, gym, billiard room, library, helipad, observatory, manager's residence, workshop and staff accommodation.
- \* 14 contemporary residences.
- \* Two communal buildings, Carter House and Fuller House, are home to Marramarra's managers and support staff.
- \* Private helipad & jetty