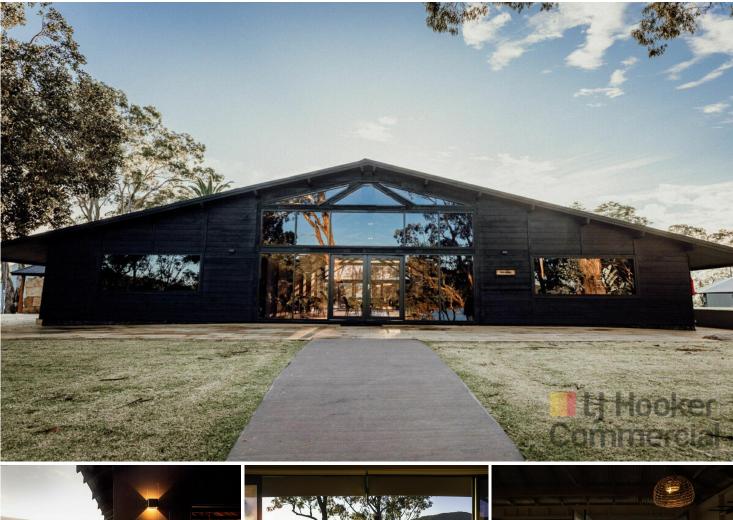

## An Iconically Australian 8.75 Acre Resort, Atop The Hawkesbury River

Designed to deliver an authentic Australian experience, surrounded by native bushland and the commanding presence of the Hawkesbury River, Marramarra Lodge is a truly unique, 8.75-acre parcel of tidal river frontage, that's only accessible by water, seaplane or helicopter. Regarded for its exclusive location, elegant dining, breathtaking nature and rich early history ----it's an intoxicating combination for a sensory escape. Less than an hour's drive north of Sydney and the only property of its scale within New South Wales.

Offering 14 contemporary residences, with a maximum of 80 guests at any one time, there is an immediate sense of privacy and escapism which is further allured by the premium fine dining restaurant, five star facilities and spa, tranquil bush tracks, native fauna and panoramic picturesque outlooks of the shimmering River.

Each accommodation space is designed to capture the majestic Hawkesbury outlook and

For Sale \$7,000,000 - \$7,700,000

**Building Area** 1sqm

Terrigal | Erina (02) 4385 8444

Disclaimer: All information contained therein is gathered from relevant third parties sources. We cannot guarantee or give any warranty about the information provided. Interested parties must rely solely on their own enquiries. bushland views, featuring spacious river-stone bathrooms, large suspended balconies to immerse you in the surrounds and light-filled interiors complete with stylishly appointed king beds, leather lounges and bespoke artworks, all contributing to an understated, luxurious feel.