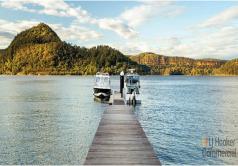

## An Iconically Australian 8.75 Acre Resort, Atop The Hawkesbury River

Designed to deliver an authentic Australian experience, surrounded by native bushland and the commanding presence of the Hawkesbury River, Marramarra Lodge is a truly unique, 8.75-acre parcel of tidal river frontage, that's only accessible by water, seaplane or helicopter. Regarded for its exclusive location, elegant dining, breathtaking nature and rich early history ----it's an intoxicating combination for a sensory escape. Less than an hour's drive north of Sydney and the only property of its scale within New South Wales.

The lodge's location has a private island-like feel and is teeming with a variety of activities to suit all ages. If your inclinations towards this luxury escape lie as a private getaway, the plethora of readily accessible activities for all ages truly encapsulate the allure. Take to the water via private wharf with the properties included vessels to explore the multiple surrounding swimming holes, fish the plethora of variety readily available, water ski or meander along to discover the renowned dining locations such as Berowra Waters Inn, which is a mere 15 minutes away.