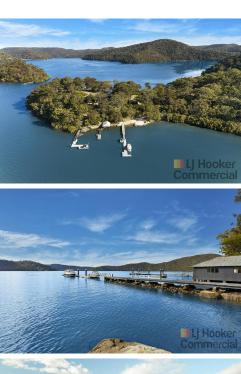

## An Iconically Australian 8.75 Acre Resort, Atop The Hawkesbury River

Designed to deliver an authentic Australian experience, surrounded by native bushland and the commanding presence of the Hawkesbury River, Marramarra Lodge is a truly unique, 8.75-acre parcel of tidal river frontage, that's only accessible by water, seaplane or helicopter. Regarded for its exclusive location, elegant dining, breathtaking nature and rich early history ----it's an intoxicating combination for a sensory escape. Less than an hour's drive north of Sydney and the only property of its scale within New South Wales.

The lodge's location has a private island-like feel and is teeming with a variety of activities to suit all ages. If your inclinations towards this luxury escape lie as a private getaway, the plethora of readily accessible activities for all ages truly encapsulate the allure. Take to the water via private wharf with the properties included vessels to explore the multiple surrounding swimming holes, fish the plethora of variety readily available, water ski or meander along to discover the renowned dining locations such as Berowra Waters Inn, which is a mere 15 minutes away.