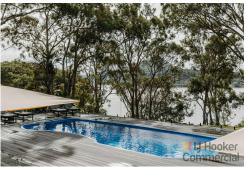

## Berowra Waters, 4 Fishermans Point

An Iconically Australian 8.75 Acre Resort, Atop The Hawkesbury River

Designed to deliver an authentic Australian experience, surrounded by native bushland and the commanding presence of the Hawkesbury River, Marramarra Lodge is a truly unique, 8.75-acre parcel of tidal river frontage, that's only accessible by water, seaplane or helicopter. Regarded for its exclusive location, elegant dining, breathtaking nature and rich early history —it's an intoxicating combination for a sensory escape. Less than an hour's drive north of Sydney and the only property of its scale within New South Wales.

Offering 14 contemporary residences, with a maximum of 80 guests at any one time, there is an immediate sense of privacy and escapism which is further allured by the premium fine dining restaurant, five star facilities and spa, tranquil bush tracks, native fauna and panoramic picturesque outlooks of the shimmering River.

### Features include:

- \* Pool, day spa, restaurant, communal lounge and dining areas, jetties, boathouse, gym, billiard room, library, helipad, observatory, manager's residence, workshop and staff accommodation.
- \* 14 contemporary residences.
- \* Two communal buildings, Carter House and Fuller House, are home to Marramarra's managers and support staff.
- \* Private helipad & jetty