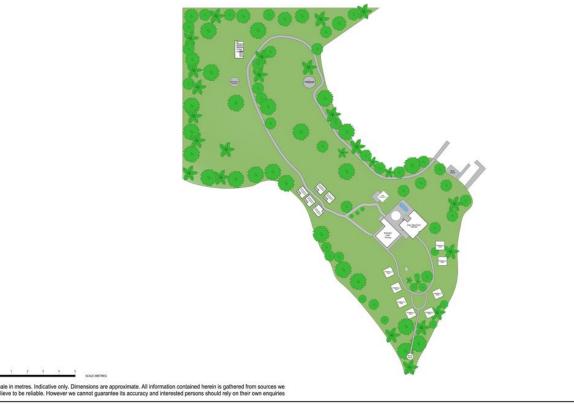

## Berowra Waters, 4 Fishermans Point

An Iconically Australian 8.75 Acre Resort, Atop The Hawkesbury River

Designed to deliver an authentic Australian experience, surrounded by native bushland and the commanding presence of the Hawkesbury River, Marramarra Lodge is a truly unique, 8.75-acre parcel of tidal river frontage, that's only accessible by water, seaplane or helicopter. Regarded for its exclusive location, elegant dining, breathtaking nature and rich early history —it's an intoxicating combination for a sensory escape. Less than an hour's drive north of Sydney and the only property of its scale within New South Wales.

### Features include:

- \* Pool, day spa, restaurant, communal lounge and dining areas, jetties, boathouse, gym, billiard room, library, helipad, observatory, manager's residence, workshop and staff accommodation.
- \* 14 contemporary residences.
- \* Two communal buildings, Carter House and Fuller House, are home to Marramarra's managers and support staff.
- \* Private helipad & jetty

# LJ Hooker

4 Fishermans Point, Berowa Waters

NOT TO SCALE