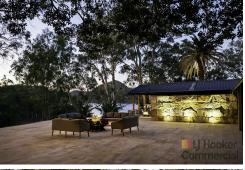

## Berowra Waters, 4 Fishermans Point

An Iconically Australian 8.75 Acre Resort, Atop The Hawkesbury River

Designed to deliver an authentic Australian experience, surrounded by native bushland and the commanding presence of the Hawkesbury River, Marramarra Lodge is a truly unique, 8.75-acre parcel of tidal river frontage, that's only accessible by water, seaplane or helicopter. Regarded for its exclusive location, elegant dining, breathtaking nature and rich early history —it's an intoxicating combination for a sensory escape. Less than an hour's drive north of Sydney and the only property of its scale within New South Wales.

Offering 14 contemporary residences, with a maximum of 80 guests at any one time, there is an immediate sense of privacy and escapism which is further allured by the premium fine dining restaurant, five star facilities and spa, tranquil bush tracks, native fauna and panoramic picturesque outlooks of the shimmering River.

### Features include:

- \* Pool, day spa, restaurant, communal lounge and dining areas, jetties, boathouse, gym, billiard room, library, helipad, observatory, manager's residence, workshop and staff accommodation.
- \* 14 contemporary residences.
- \* Two communal buildings, Carter House and Fuller House, are home to Marramarra's managers and support staff.
- \* Private helipad & jetty