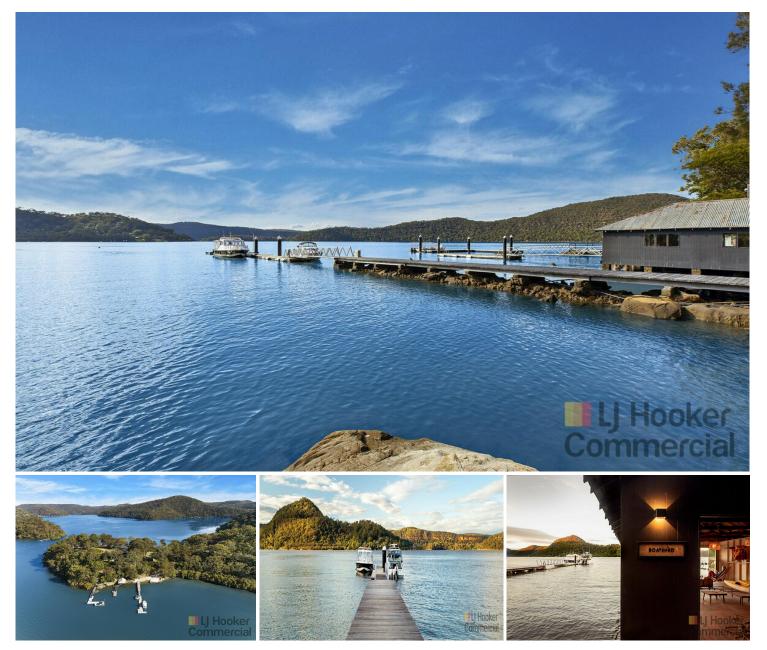

## Berowra Waters, 4 Fishermans Point

An Iconically Australian 8.75 Acre Resort, Atop The Hawkesbury River

Designed to deliver an authentic Australian experience, surrounded by native bushland and the commanding presence of the Hawkesbury River, Marramarra Lodge is a truly unique, 8.75-acre parcel of tidal river frontage, that's only accessible by water, seaplane or helicopter. Regarded for its exclusive location, elegant dining, breathtaking nature and rich early history —it's an intoxicating combination for a sensory escape. Less than an hour's drive north of Sydney and the only property of its scale within New South Wales.

Offering 14 contemporary residences, with a maximum of 80 guests at any one time, there is an immediate sense of privacy and escapism which is further allured by the premium fine dining restaurant, five star facilities and spa, tranquil bush tracks, native fauna and panoramic picturesque outlooks of the shimmering River.

The lodge's location has a private island-like feel and is teeming with a variety of activities to suit all ages. If your inclinations towards this luxury escape lie as a private getaway, the plethora of readily accessible activities for all ages truly encapsulate the allure. Take to the water via private wharf with the properties included vessels to explore the multiple surrounding swimming holes, fish the plethora of variety readily available, water ski or meander along to discover the renowned dining locations such as Berowra Waters Inn, which is a mere 15 minutes away.

### Features include:

- \* Pool, day spa, restaurant, communal lounge and dining areas, jetties, boathouse, gym, billiard room, library, helipad, observatory, manager's residence, workshop and staff accommodation.
- \* 14 contemporary residences.
- \* Two communal buildings, Carter House and Fuller House, are home to Marramarra's managers and support staff.
- \* Private helipad & jetty