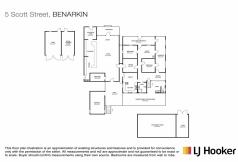

## For Sale

\$490,000 Plus Stock

**Building Area** 

1,000-1,500sqm

The Residence

Spacious Kitchen

Lounge with wood burner fireplace

2 Bedrooms

Storage room could be third Bedroom

Bathroom with Shower and Toilet

Wrap around enclosed veranda and sunroom

Laundry downstairs and second toilet

Undercover entertainment area

3 bay open shed and storage shed

LJ Hooker Esk | Toogoolawah, its directors, agents, employees, officers and those otherwise associated with maintaining and updating and preparing information on this website have used our best endeavours to ensure that the information contained herein is true and accurate, but accept no responsibility and disclaim all liability in respect of any errors, omissions, inaccuracies or misstatements that may occur. Prospective purchasers should make their own enquiries to verify the information contained herein.