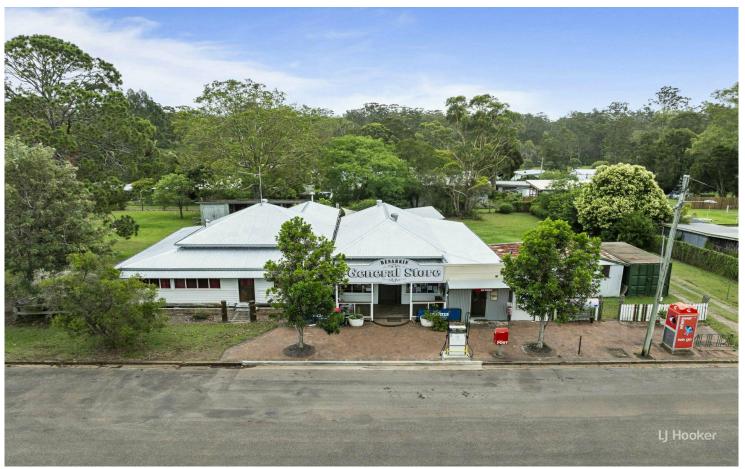

## Benarkin, 5 Scott Street

## GOLDEN OPPORTUNITY TO OWN YOUR OWN GENERAL STORE, COMMUNITY POST AGENCY AND RESIDENCE

Benarkin General store is positioned opposite the Brisbane Valley Rail Trail and a free camping caravan area. Benarkin Primary school 500 metres up the street. This 3036m2 block is on 3 titles.

The Business

General store and Take away Cafe

**General Groceries** 

Ice and Ice creams

Hardware, Oils, Nut and Bolts

Large walk in cold room

Post Office, Post boxes, Community Post Agency, and Local Mail Run

Selling Unleaded fuel and Diesel

2500lt Unleaded Fuel tank storage underground 2500lt Diesel fuel tank storage underground 5000lt Diesel fuel tank pod in locked shed Storage shed and container

This business is currently operating 7 days a week