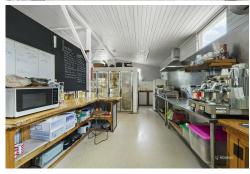

The Business

General store and Take away Cafe

**General Groceries** 

Ice and Ice creams

Hardware, Oils, Nut and Bolts

Large walk in cold room

Post Office, Post boxes, Community Post Agency, and Local Mail Run

The Residence

Spacious Kitchen

Lounge with wood burner fireplace

2 Bedrooms

Storage room could be third Bedroom

Bathroom with Shower and Toilet

Wrap around enclosed veranda and sunroom

Laundry downstairs and second toilet