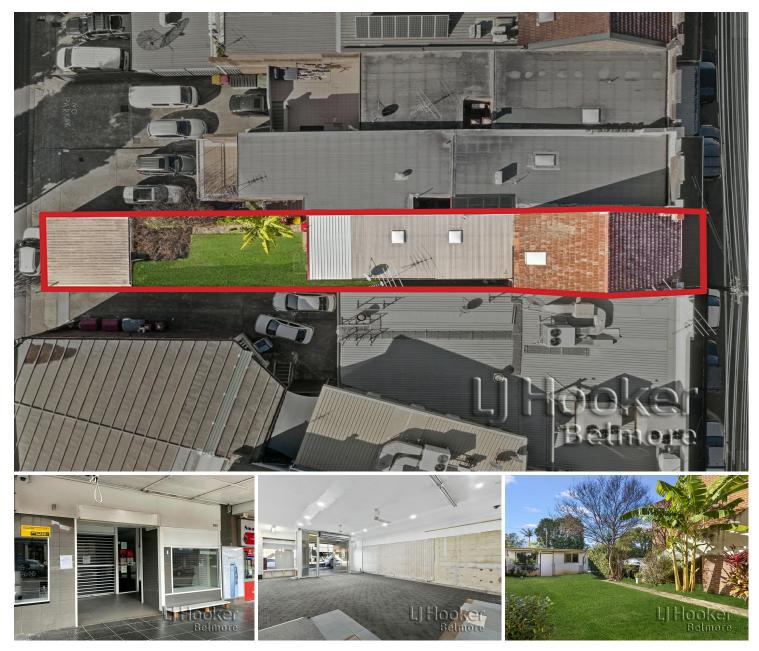

# Belmore, 385 Burwood Road

BELMORE'S PREMIERE POSITION \*\* LANDLORD INCENTIVES \*\*

Perfectly positioned right in the heart of Belmore with high pedestrian traffic and bustling main road with high exposure, this prime opportunity is conveniently located only 60m from Belmore station and set amongst a vibrant array of quality cafes, restaurants and fast food retailers and ready for you to start your business in the fantastic and ever growing suburb of Belmore! Featuring an open plan Retail Shop with rear lane access to communal garage and yard area. Offering an ideal opportunity to specifically design to cater for your requirements, it presents a rare chance to secure a quality location with the potential to suit a variety of uses in this highly sought after locale! \*\*\*\* ATTRACTIVE INCENTIVES ON OFFER \*\*\*\*

#### **Building Area**

91sqm

# More About this Property

| Property ID   | 79VHRQ |
|---------------|--------|
| Property Type | Retail |
| Building Area | 91 m²  |