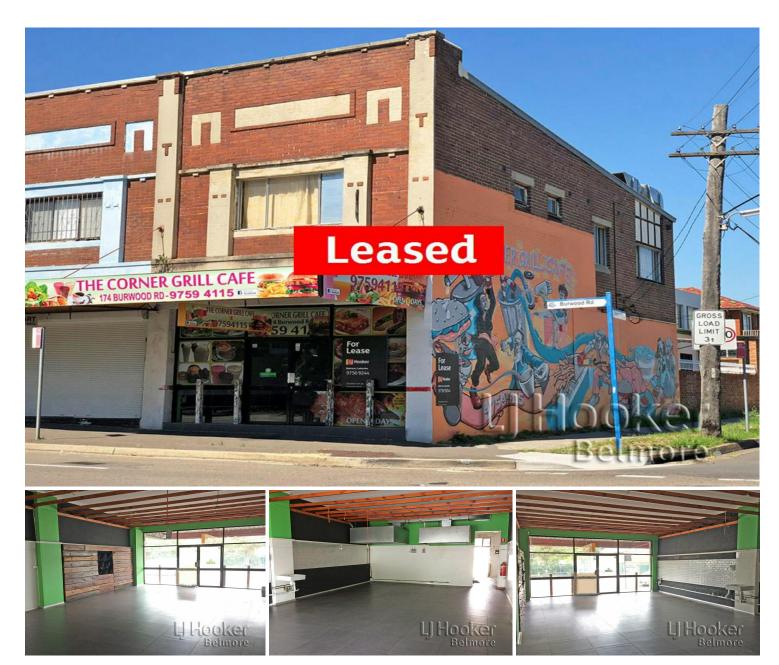

# Belmore, 174 Burwood Road

## Retail Corner Shop, Great Exposure

This well presented retail shop is conveniently located on busy Burwood Rd opposite Belmore Boys High School and suitable for a variety of uses.

- High exposure to vehicle and pedestrian activity
- Two separate rooms consisting of open retail area and kitchen
- Approx. 120sqm total area
- Toilet and amenities available
- No additional outgoings
- Signage opportunities on exceptional busy road location

Contact: Muhammad Sarmini

Phone: 9750 9244 Mobile: 0403 750 917

Email: muhammad@ljhbl.com.au

For Lease

Leased

**Building Area** 

120sqm

Contact