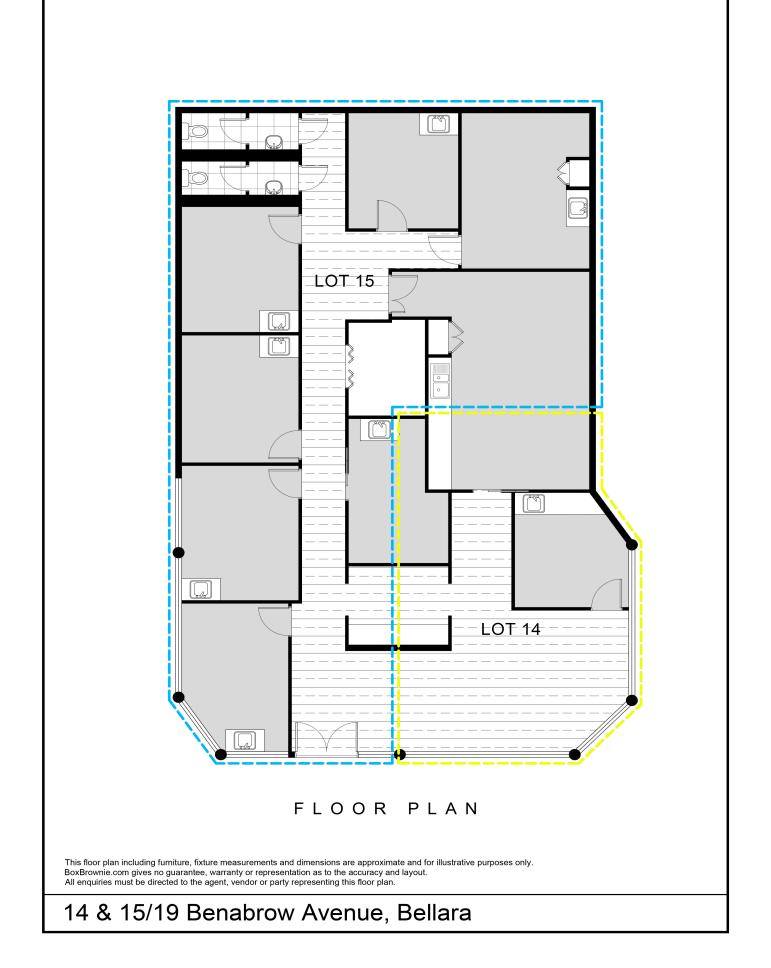

- · Combined 199sqm\* Office space (Lot 14 is 53m2) (Lot 15 is 146m2)
- · Offices on separate titles
- · Currently returning \$83,877 pa inclusive of GST( 6.5% net return)
- · Both lots leased to 1 tenant. Lease expires September 2025