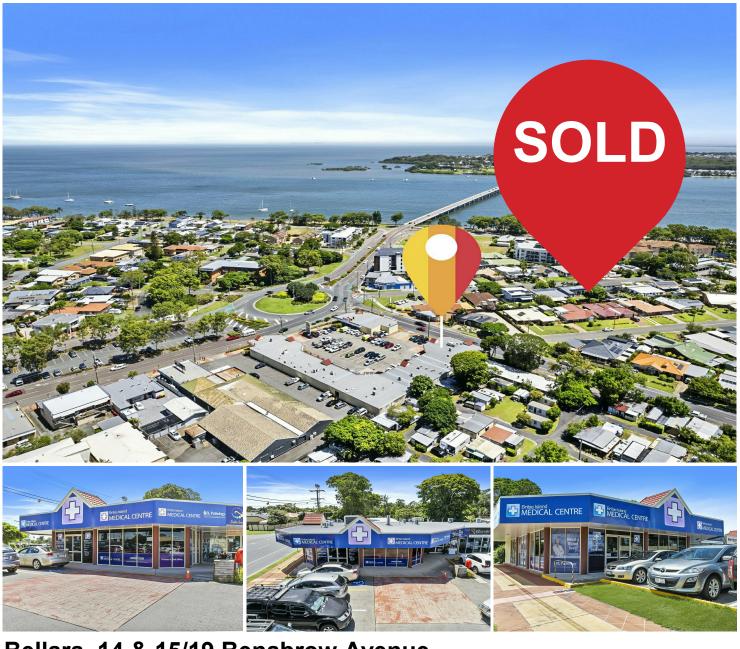

## Bellara, 14 & 15/19 Benabrow Avenue RARE FIND IN THE HEART OF BRIBIE ISLAND

LJ Hooker Bribie Island is pleased to present lots 14 and 15 /16 Benabrow Avenue, Bellara QLD.

Situated in the exclusive Bellara shopping precinct, this multiple-office space is surrounded by a comprehensive range of many different services. Here lies an opportunity for an owner occupier or savvy investor, whilst also presenting excellent exposure and convenience for, medical, business or office requirements. With easy access to major transport links and ample parking options, your clients and employees will appreciate the accessibility of this prime location.

- · Combined 199sqm\* Office space (Lot 14 is 53m2) (Lot 15 is 146m2)
- · Offices on separate titles
- · Currently returning \$83,877 pa inclusive of GST( 6.5% net return)
- · Both lots leased to 1 tenant. Lease expires September 2025

- $\cdot\,$  Plenty of car parking within the complex
- · Rapidly gentrifying area assuring future growth
- · Central Bribie Island location easy access to the bridge

Located within a highly desirable area of Bribie Island, just minutes from the Bribie Island bridge, on a busy intersection.