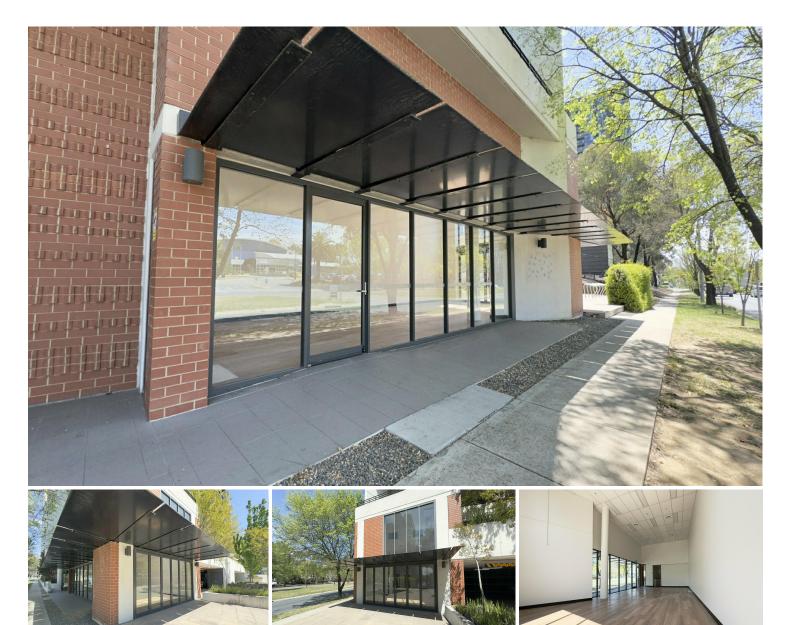

### Position Your Business for Success

Discover this 91 sqm ground-floor commercial unit, prominently located on Eastern Valley Way within the Linq Apartments. This contemporary mixed-use development seamlessly blends residential and commercial amenities, creating a vibrant environment ideal for various businesses.

### Key Features:

- Functional Facilities: Includes a kitchenette, accessible bathroom, and dedicated car park, providing convenience for staff.

- Abundant Natural Light: Large windows and dual access with bi-fold doors ensure the

space is bright and welcoming.

- Prime Location: Situated in a bustling precinct, anchored by a 2.5-hectare north-facing park and pedestrian-friendly pathways.

- Steady Foot Traffic: The surrounding residential community ensures a constant flow of

- Convenient Access: Within walking distance of Westfield Belconnen and easily accessible to the amenities of the Belconnen community.

Don't miss this opportunity to secure a premium commercial space in a thriving area.