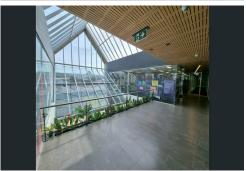

The following office tenancies are now available for lease on level 2 and are provide in an

open plan "warm shell" configuration:

- Tenancy 1 & 2: 420 sqm that is subdivisible from approximately 125-300 sqm
- Tenancy 3: 269 sqm
- Tenancy 4: 309 sgm and is fitted with a kitchen.

Secure basement car parking is also available at very reasonable rates. The building has been granted an Exemption Notice from Commercial Building Disclosure Obligations